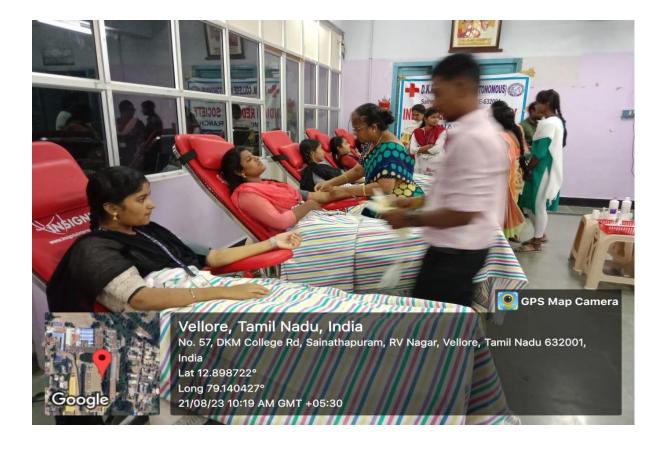

#### DATE: 21.08.2023

Youth Red Cross, D.K.M. College for Women in association with Christian Medical College, Vellore organised a blood donation camp on 21.08.2023. The camp was presided over by Dr. R. Banumathy, Principal. The Secretary of our college Shri. D. Maninathan made his presence on the day and encouraged blood donors. Dr. T. Bharathi, Mrs. C. Revathi and Mrs. M. Rajalakshmi, Assistant Professors and YRC Programme officers organized the camp. Around 34 Volunteers donated their blood to the CMC Hospital, Vellore

# **PHOTOGRAPHIC EVIDENCES**