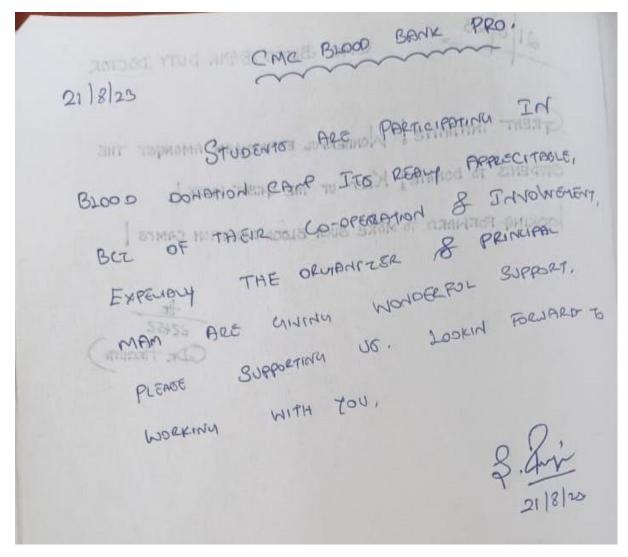

#### DATE: 21.08.2023

Youth Red Cross, D.K.M. College for Women in association with Christian Medical College, Vellore organised a blood donation camp on 21.08.2023. The camp was presided over by Dr. R. Banumathy, Principal. The Secretary of our college Shri. D. Maninathan made his presence on the day and encouraged blood donors. Dr. T. Bharathi, Mrs. C. Revathi and Mrs. M. Rajalakshmi, Assistant Professors and YRC Programme officers organized the camp. Around 34 Volunteers donated their blood to the CMC Hospital, Vellore

# **PHOTOGRAPHIC EVIDENCES**