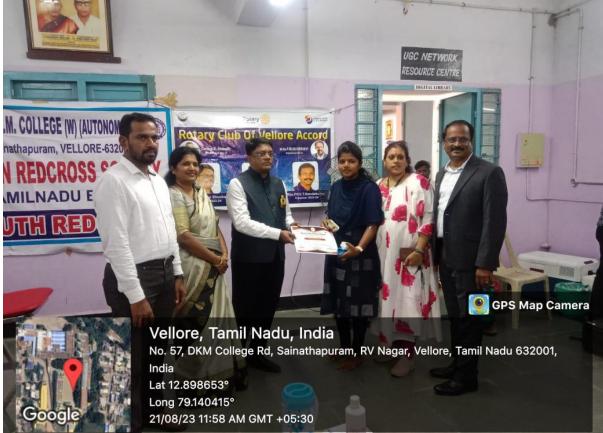

#### DATE: 21.08.2023

Youth Red Cross, D.K.M. College for Women in association with Christian Medical College, Vellore organised a blood donation camp on 21.08.2023. The camp was presided over by Dr. R. Banumathy, Principal. The Secretary of our college Shri. D. Maninathan made his presence on the day and encouraged blood donors. Dr. T. Bharathi, Mrs. C. Revathi and Mrs. M. Rajalakshmi, Assistant Professors and YRC Programme officers organized the camp. Around 34 Volunteers donated their blood to the CMC Hospital, Vellore

# **PHOTOGRAPHIC EVIDENCES**