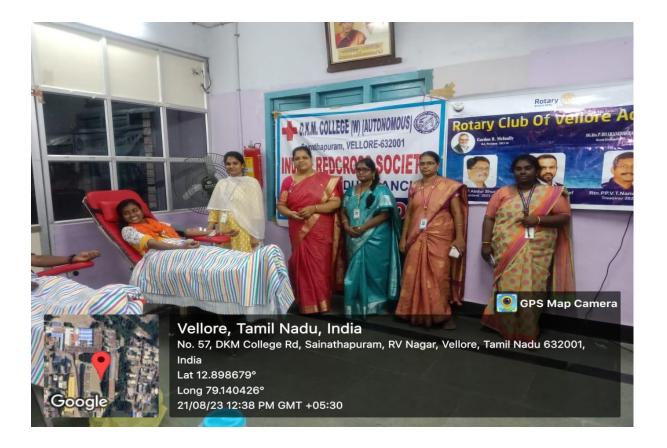

#### DATE: 21.08.2023

Youth Red Cross, D.K.M. College for Women in association with Christian Medical College, Vellore organised a blood donation camp on 21.08.2023. The camp was presided over by Dr. R. Banumathy, Principal. The Secretary of our college Shri. D. Maninathan made his presence on the day and encouraged blood donors. Dr. T. Bharathi, Mrs. C. Revathi and Mrs. M. Rajalakshmi, Assistant Professors and YRC Programme officers organized the camp. Around 34 Volunteers donated their blood to the CMC Hospital, Vellore

# **PHOTOGRAPHIC EVIDENCES**