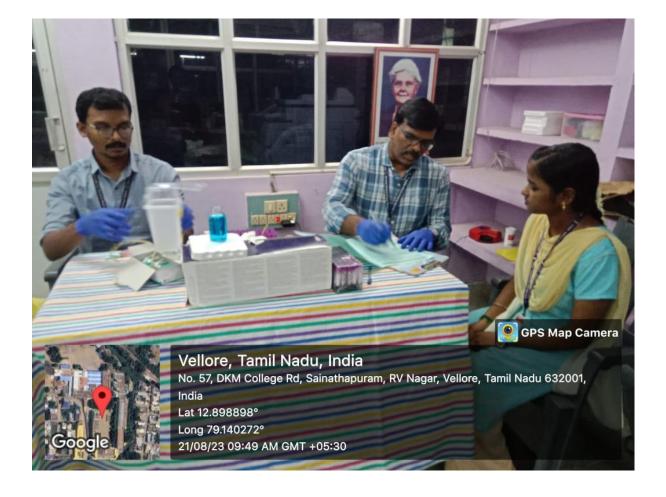

#### DATE: 21.08.2023

Youth Red Cross, D.K.M. College for Women in association with Christian Medical College, Vellore organised a blood donation camp on 21.08.2023. The camp was presided over by Dr. R. Banumathy, Principal. The Secretary of our college Shri. D. Maninathan made his presence on the day and encouraged blood donors. Dr. T. Bharathi, Mrs. C. Revathi and Mrs. M. Rajalakshmi, Assistant Professors and YRC Programme officers organized the camp. Around 34 Volunteers donated their blood to the CMC Hospital, Vellore

# **PHOTOGRAPHIC EVIDENCES**