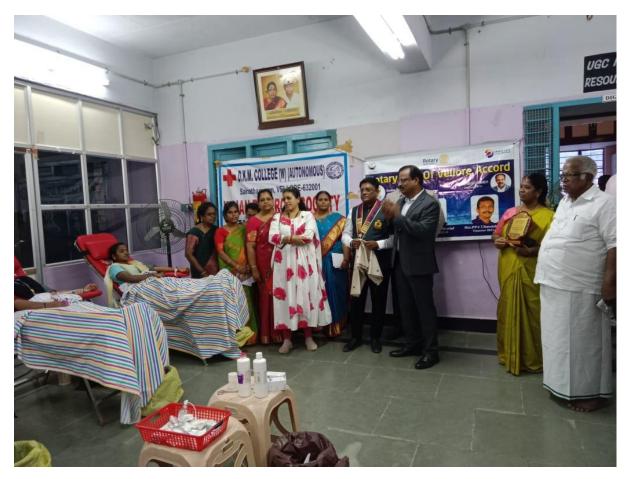

#### DATE: 21.08.2023

Youth Red Cross, D.K.M. College for Women in association with Christian Medical College, Vellore organised a blood donation camp on 21.08.2023. The camp was presided over by Dr. R. Banumathy, Principal. The Secretary of our college Shri. D. Maninathan made his presence on the day and encouraged blood donors. Dr. T. Bharathi, Mrs. C. Revathi and Mrs. M. Rajalakshmi, Assistant Professors and YRC Programme officers organized the camp. Around 34 Volunteers donated their blood to the CMC Hospital, Vellore

# **PHOTOGRAPHIC EVIDENCES**