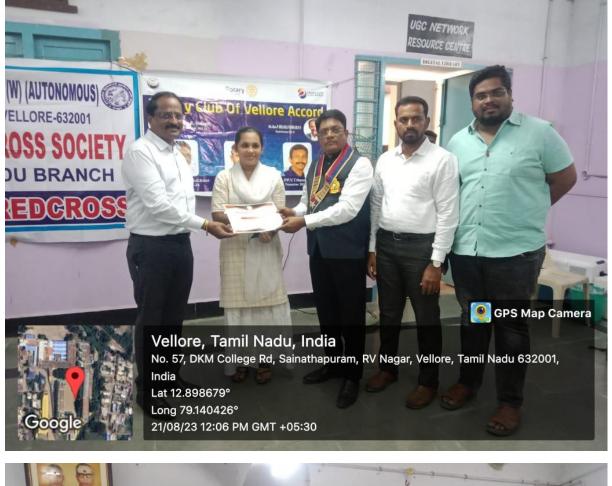

#### DATE: 21.08.2023

Youth Red Cross, D.K.M. College for Women in association with Christian Medical College, Vellore organised a blood donation camp on 21.08.2023. The camp was presided over by Dr. R. Banumathy, Principal. The Secretary of our college Shri. D. Maninathan made his presence on the day and encouraged blood donors. Dr. T. Bharathi, Mrs. C. Revathi and Mrs. M. Rajalakshmi, Assistant Professors and YRC Programme officers organized the camp. Around 34 Volunteers donated their blood to the CMC Hospital, Vellore

# **PHOTOGRAPHIC EVIDENCES**