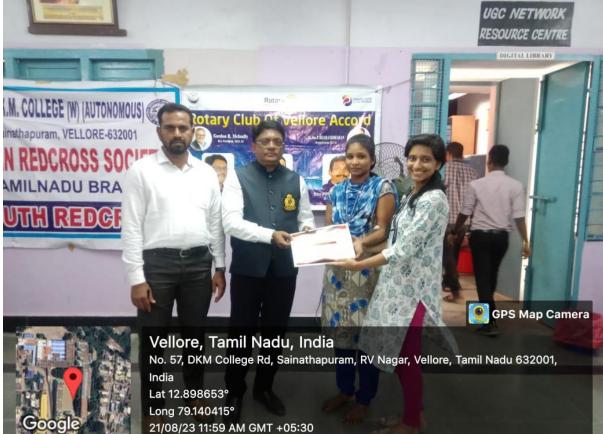

#### DATE: 21.08.2023

Youth Red Cross, D.K.M. College for Women in association with Christian Medical College, Vellore organised a blood donation camp on 21.08.2023. The camp was presided over by Dr. R. Banumathy, Principal. The Secretary of our college Shri. D. Maninathan made his presence on the day and encouraged blood donors. Dr. T. Bharathi, Mrs. C. Revathi and Mrs. M. Rajalakshmi, Assistant Professors and YRC Programme officers organized the camp. Around 34 Volunteers donated their blood to the CMC Hospital, Vellore

# **PHOTOGRAPHIC EVIDENCES**