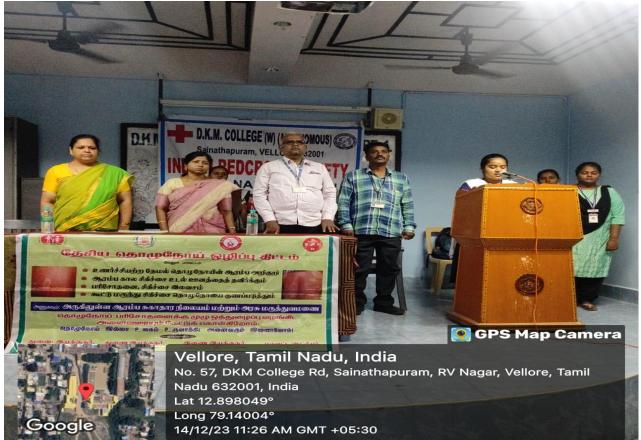

# AWARNESS PROGRAM ON LEPROSY AND TUBERCULOSIS DATE: 14.12.2023

Youth Red Cross, DKM College for Women, Vellore in association with Government Health Service Vellore conducted an awareness program on Eradication of Leprosy and Tuberculosis on 14.12.2023 at Kaveri Hall. The programme was aimed to impart knowledge on Anti- Leprosy and Anti- Tuberculosis. Dr .T. Bharathi, YRC Programme Officer delivered the welcome address she emphasised the need and important of NLEP & NTEP [ National leprosy elimination programme & National Tuberculosis elimination programme

Dr..B.Preetha, Deputy Director of Health service – Leprosy, Vellore delivered the special address. She spoke on the current day reality of leprosy and tuberculosis. She pointed out causes and symptoms of the same. The major concern was to create awareness and detect cases of leprosy at the early stage and provide complete treatment at free of cost.