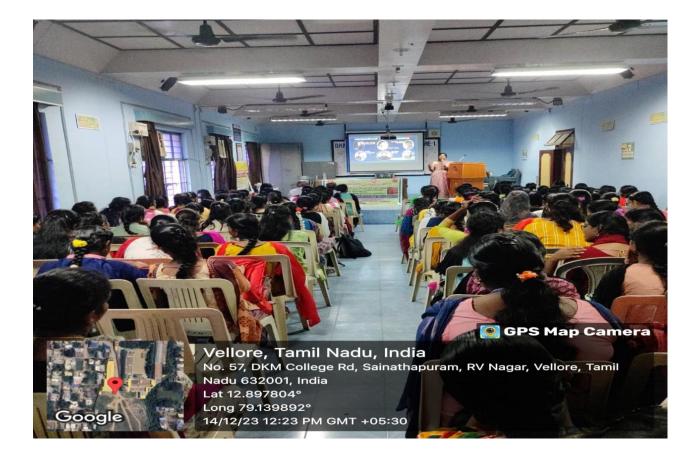

The speaker explained how to utilise the Government scheme to eradicate leprosy and tuberculosis. Mr. G. Subash Government officer conduced an interactive session with students and clarified all the doubts raised by them. Around 108 students actively participated in the programme.

### **PHOTOGRAPHIC EVIDENCES**