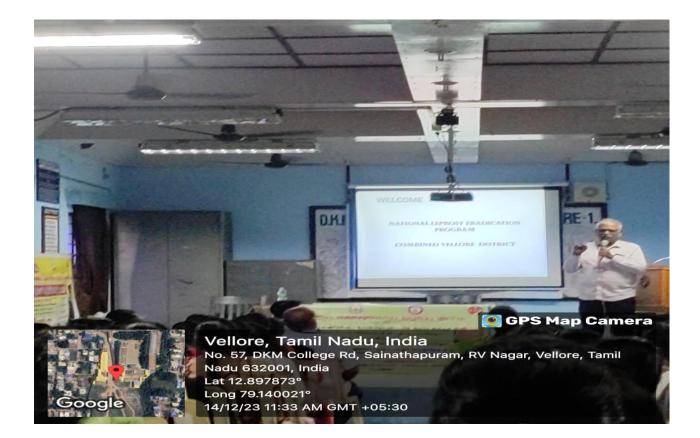

# AWARNESS PROGRAM ON LEPROSY AND TUBERCULOSIS DATE: 14.12.2023

Youth Red Cross, DKM College for Women, Vellore in association with Government Health Service Vellore conducted an awareness program on Eradication of Leprosy and Tuberculosis on 14.12.2023 at Kaveri Hall. The programme was aimed to impart knowledge on Anti- Leprosy and Anti- Tuberculosis. Dr .T. Bharathi, YRC Programme Officer delivered the welcome address she emphasised the need and important of NLEP & NTEP [ National leprosy elimination programme & National Tuberculosis elimination programme