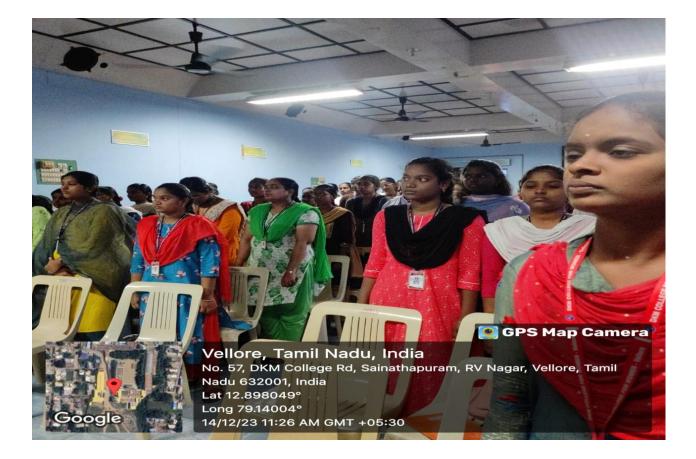

The speaker explained how to utilise the Government scheme to eradicate leprosy and tuberculosis. Mr. G. Subash Government officer conduced an interactive session with students and clarified all the doubts raised by them. Around 108 students actively participated in the programme.