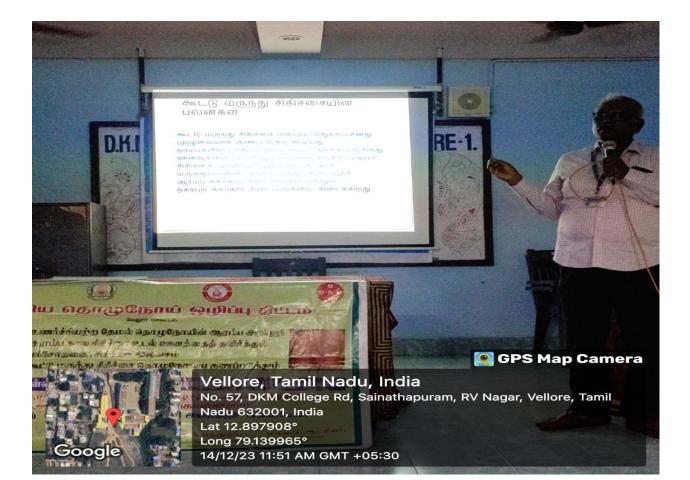

Dr..B.Preetha, Deputy Director of Health service – Leprosy, Vellore delivered the special address. She spoke on the current day reality of leprosy and tuberculosis. She pointed out causes and symptoms of the same. The major concern was to create awareness and detect cases of leprosy at the early stage and provide complete treatment at free of cost.

The speaker explained how to utilise the Government scheme to eradicate leprosy and tuberculosis. Mr. G. Subash Government officer conduced an interactive session with students and clarified all the doubts raised by them. Around 108 students actively participated in the programme.