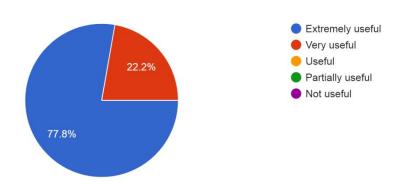

#### How useful was the program? (Day 2)

9 responses

How easy was it to understand the program? (Day 1) 9 responses

How easy was it to understand the program? (Day 2) 9 responses

How was overall organization of the program? 9 responses