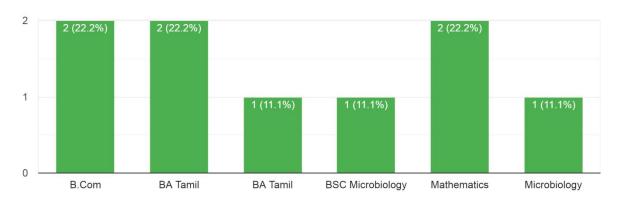

#### Department

9 responses

#### Participants List

17 Students from aided and unaided were participated.

| NAME             | DEPARTMENT (For<br>Example: BA TAMIL / MA<br>TAMIL) | STREAM  | WHATSAPP<br>NUMBER |
|------------------|-----------------------------------------------------|---------|--------------------|
| BHARATHI.A       | B.Sc Microbiology                                   | EVENING | 9789682938         |
| R.Deepika        | BA TAMIL                                            | EVENING | 9342585236         |
| S. Pavithra      | BA Tamil                                            | EVENING | 9944325419         |
| SRIMATHI S       | BBA                                                 | EVENING | 7598540127         |
| Asha M           | BA Tamil                                            | EVENING | 8098180946         |
| Veena .k         | BSC Computer science                                | EVENING | 7639477938         |
| Mahalakshmi.U.A  | B.Sc Maths                                          | DAY     | 9489364305         |
| Bumika.E         | B.Sc., Mathematics                                  | DAY     | 6374617830         |
| Aaliya anjum.S.A | B.Com                                               | DAY     | 9486723324         |
| Anitha.S         | B.Com                                               | DAY     | 9159564501         |
| Aparna.G         | BBA                                                 | EVENING | 9540673545         |
| G. Pavithra      | BBA                                                 | EVENING | 86105690922        |
| R.Geetha         | BA Tamil                                            | EVENING | 8220356270         |
| R.Geetha         | BA Tamil                                            | EVENING | 8220356270         |
| Tulasi. S        | B. SC Microbiology                                  | EVENING | 9629179370         |
| MONIKA. S        | BA. Tamil                                           | EVENING | 8825533268         |
| Keerthana.r      | B.com                                               | EVENING | 9361540844         |