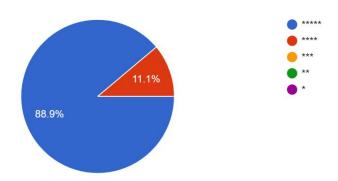

iscussed.

At the end of the session, the resource person also shared some of her experiences and products made by her regarding this art.

Queries from the participants were answered by the resource person in the discussion forum. Participants were permitted to share their views in the forum. Mrs.A.Rama, Assistant Professor of Management studies proposed the vote of thanks.

#### SCREEN SHOTS: SESSION I and SESSION II



Clay Jewellery Making demonstration by Mrs. Jayashree Narayanan



Fabric colouring demonstration by Mrs.Jayashree Narayanan

## Feedback Analysis

Name of the Participant

### Whatsapp Number

#### Degree (UG/PG)

9 responses



#### Class

9 responses



#### Department

9 responses



#### Stream

9 responses



#### How did you like the program? (Day 1)

9 responses



#### How did you like the program? ( Day 2)

9 responses



#### How useful was the program? (Day 1)

9 responses



#### How useful was the program? (Day 2)

9 responses



How easy was it to understand the program? (Day 1) 9 responses



How easy was it to understand the program? (Day 2) 9 responses



How was overall organization of the program? 9 responses



#### Any suggestions to make program better6 responses

No

Super

Very nice mam

Very uesful the program. .very nice very interesting mam. Your product very nice mam.

No

This program is very useful for all students.two days class is very clear and learn .Thank you mam

## Sample Certificate

| This is to certify that  Mr/Mrs/Ms has successfully participated in the  Fevicryl Workshop  from toat | Fevicryl®