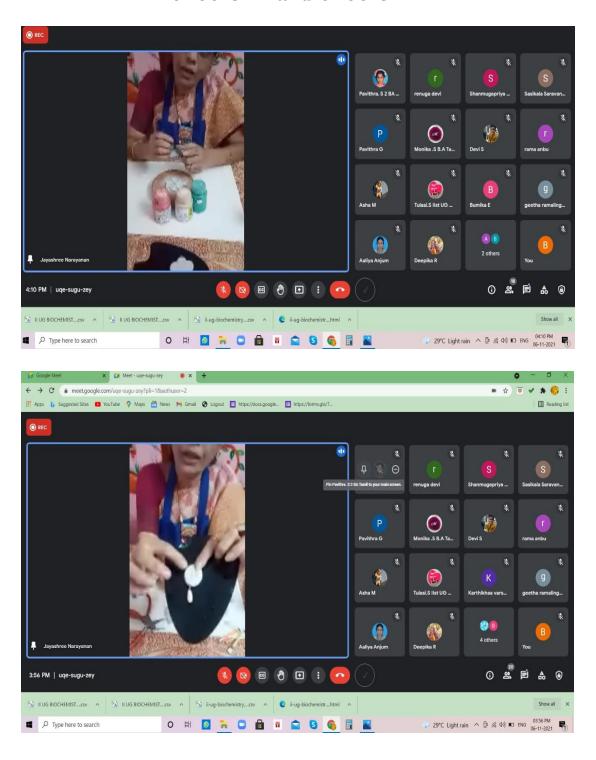

#### SCREEN SHOTS: SESSION I and SESSION II

Clay Jewellery Making demonstration by Mrs. Jayashree Narayanan

Fabric colouring demonstration by Mrs.Jayashree Narayanan