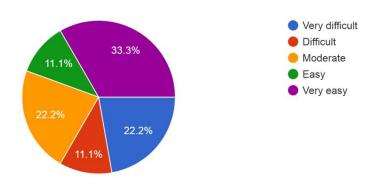

#### How useful was the program? (Day 2)

9 responses

How easy was it to understand the program? (Day 1) 9 responses

How easy was it to understand the program? (Day 2) 9 responses

How was overall organization of the program? 9 responses