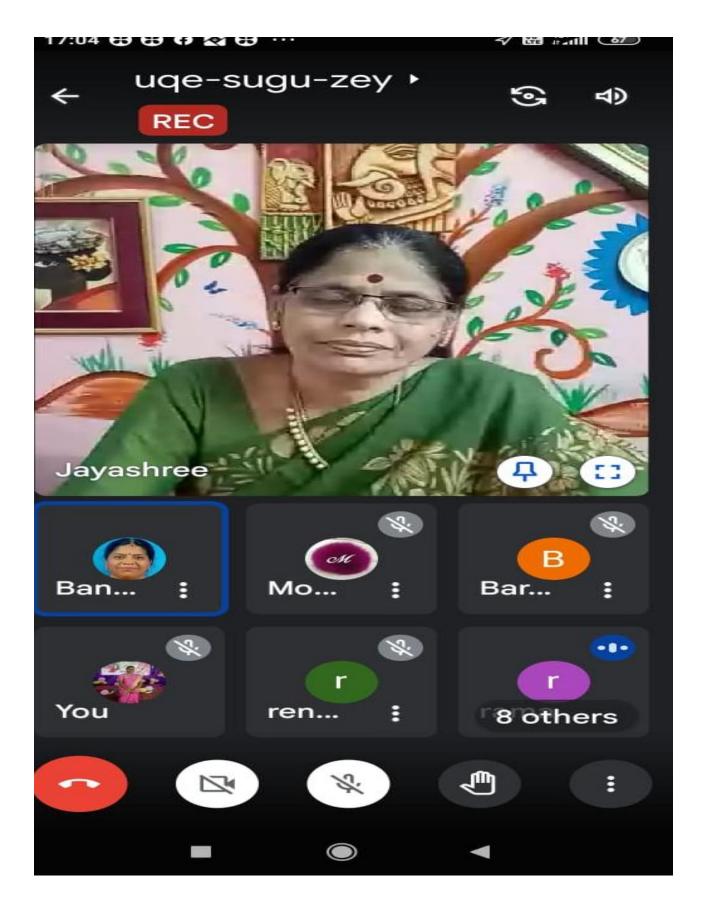

#### SCREEN SHOTS: SESSION I and SESSION II

Clay Jewellery Making demonstration by Mrs. Jayashree Narayanan

Fabric colouring demonstration by Mrs.Jayashree Narayanan