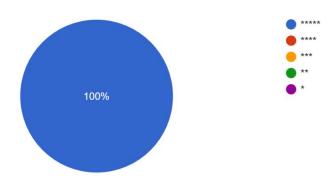

so shared some of her experiences and products made by her regarding this art.

Queries from the participants were answered by the resource person in the discussion forum. Participants were permitted to share their views in the forum. Mrs.A.Rama, Assistant Professor of Management studies proposed the vote of thanks.

#### SCREEN SHOTS: SESSION I and SESSION II



Clay Jewellery Making demonstration by Mrs. Jayashree Narayanan



Fabric colouring demonstration by Mrs.Jayashree Narayanan

## Feedback Analysis

Name of the Participant

### Whatsapp Number

#### Degree (UG/PG)

9 responses



#### Class

9 responses



#### Department

9 responses



#### Stream

9 responses



#### How did you like the program? (Day 1)

9 responses



#### How did you like the program? ( Day 2)

9 responses



#### How useful was the program? (Day 1)

9 responses



#### How useful was the program? (Day 2)

9 responses



How easy was it to understand the program? (Day 1) 9 responses



How easy was it to understand the program? (Day 2) 9 responses



How was overall organization of the program? 9 responses



#### Any suggestions to make program better6 responses

No

Super

Very nice mam

Very uesful the program. .very nice very interesting mam. Your product very nice mam.

No

This program is very useful for all students.two days class is very clear and learn .Thank you mam

## Sample Certificate

| This is to certify that  Mr/Mrs/Ms has successfully participated in the  Fevicryl Workshop  from toat | Fevicryl®                            |                                       |  |  |  |
|-