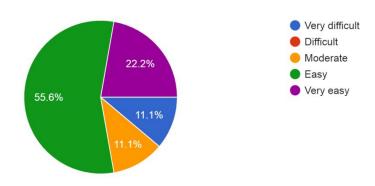

#### How useful was the program? (Day 2)

9 responses

How easy was it to understand the program? (Day 1) 9 responses

How easy was it to understand the program? (Day 2) 9 responses

How was overall organization of the program? 9 responses