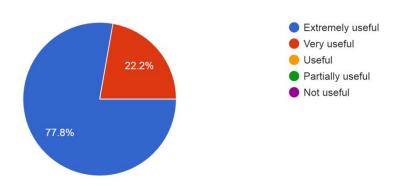

r regarding this art.

Queries from the participants were answered by the resource person in the discussion forum. Participants were permitted to share their views in the forum. Mrs.A.Rama, Assistant Professor of Management studies proposed the vote of thanks.

#### SCREEN SHOTS: SESSION I and SESSION II



Clay Jewellery Making demonstration by Mrs. Jayashree Narayanan



Fabric colouring demonstration by Mrs.Jayashree Narayanan

## Feedback Analysis

Name of the Participant

### Whatsapp Number

#### Degree (UG/PG)

9 responses



#### Class

9 responses



#### Department

9 responses



#### Stream

9 responses



#### How did you like the program? (Day 1)

9 responses



#### How did you like the program? ( Day 2)

9 responses



#### How useful was the program? (Day 1)

9 responses



#### How useful was the program? (Day 2)

9 responses



How easy was it to understand the program? (Day 1) 9 responses



How easy was it to understand the program? (Day 2) 9 responses



How was overall organization of the program? 9 responses



#### Any suggestions to make program better6 responses

No

Super

Very nice mam

Very uesful the program. .very nice very interesting mam. Your product very nice mam.

No

This program is very useful for all students.two days class is very clear and learn .Thank you mam

## Sample Certificate

| This is to certify that  Mr/Mrs/Ms has successfully participated in the  Fevicryl Workshop  from toat | Fevicryl®                            |                                       |  |  |  |
|----------------------------------------------------------