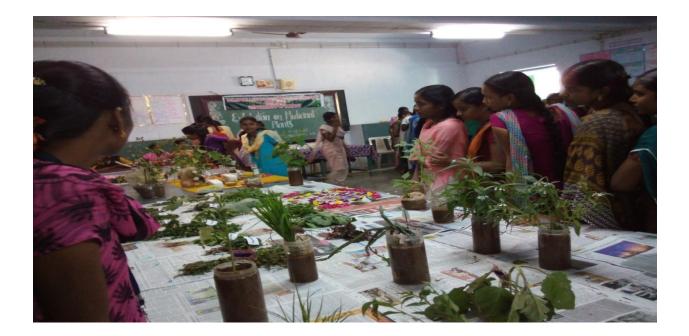

### Botany Association meeting 2016-2017

Department of Botany was organized "Medicinal plants Exhibition" on 12.01.2017 in Botany Lab from 10.00 a.m to 4.00 p.m.

The programme was started with the prayer song. The gathering was welcomed by Tmt. L.Umamaheswari, Assistant Professor and Head, Department of Botany. Dr.Devi, Associate Professor and Head Department of Zoology gave felicitational address. The chief guest was Tmt. K. Angelin Vijayakumari, Assistant Professor and Head, Department of Botany, Voorhees College, Vellore-1. She inaugurated the exhibition and addressed the gathering. She gave a special talk on "Medicinal Plants". She mentioned the various plants and simple remedy for common diseases like cold, fever, headache, stomach pain etc.

After that staff members and the students were visited the exhibition. More than 500 students were visited and benefitted.

Finally the programme was ended with vote of thanks and National anthem.

## Medicinal Plants Exhibition on 12.01.2017

Dr.K .Devi Associate Professor of Zoology gave a Memento to the chief Guest

Students of Various Departments Visited the Medicinal Plants Exhibition