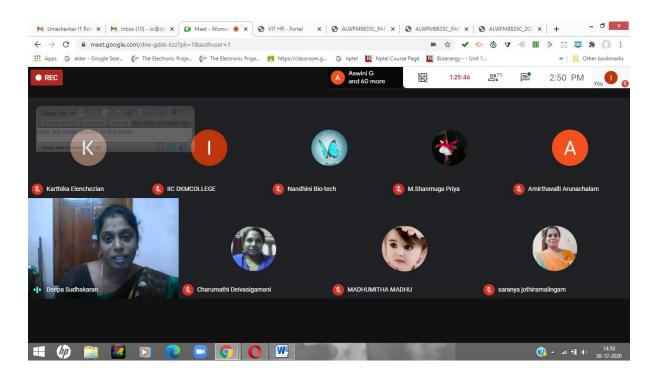

### **SCREENSHOTS**

# **ATENDANCE**

| Attendance for:                                 | class-list<br>"2020-12- |         |            | "Meet    |                   |             |
|-------------------------------------------------|-------------------------|---------|------------|----------|-------------------|-------------|
| Date:                                           | 30"                     | "Time:" | "13:24"    | ID:"     | "dne-gdsk-kzz"    |             |
|                                                 | "2020-12-               |         |            | "Arrival | "Last             | "# of       |
| Names                                           | 30"                     | "Email" | "Comments" | time"    | Seen"             | Checks"     |
| kalpana .m.p                                    | " <b>~</b> "            | 1111    | 1111       | "13:58"  | "13:58"           | "1"         |
| atchaya .s                                      | " <b>~</b> "            | 1111    | 1111       | "14:50"  | "15:02"           | "2"         |
| bhavani 1999                                    | " <b>~</b> "            | 1111    | 1111       | "13:50"  | "15:04"           | "13"        |
| pavithra.j 2ug-biotech                          | " 🗸 "                   | 1111    | 1111       | "14:01"  | "14:01"           | "1"         |
| keerthana a                                     | " <b>~</b> "            | 1111    | ""         | "14:50"  | "15:03"           | "3"         |
| shobana a                                       | " 🗸"                    | 1111    | 1111       | "14:50"  | "15:02"           | "2"         |
| p. abinaya                                      | " 🗸"                    | 1111    | ш          | "14:00"  | "14:00"           | "1"         |
| amirthavalli arunachalam                        | " 🗸"                    | 1111    | ш          | "14:11"  | "15:03"           | "53"        |
| janani priya b                                  | " 🗸"                    | 1111    | 1111       | "14:50"  | "15:03"           | "3"         |
| pavithra b                                      | " 🗸"                    | 1111    | 1111       | "14:15"  | "14:15"           | "1"         |
| rishitha b                                      | " <b>~</b> "            | 1111    | 1111       | "13:59"  | "15:03"           | "4"         |
| n. yasmeen banu                                 | " <b>~</b> "            | 1111    | 1111       | "13:55"  | "15:04"           | "5"         |
| nandhini .c ii bio-tech                         | " <b>~</b> "            | 1111    | 1111       | "13:55"  | "15:03"           | "7"         |
| nandhini bio-tech                               | " <b>/</b> "            | 1111    | 1111       | "14:31"  | "14:58"           | "19"        |
| poongodi sp bio-tech<br>indhrani ii ug bsc bio- | " 🗸 "                   | 1111    | 1111       | "14:50"  | "14:50"           | "1"         |
| technology                                      | " <b>~</b> "            | 1111    | 1111       | "14:05"  | "14:05"           | "1"         |
| kaviya.m.p 2nd ug<br>biotechnology              | " 🗸"                    |         | 1111       | "14:01"  | "14:19"           | "19"        |
| ••                                              | " 🗸 "                   |         | 1111       | "14:25"  | "15:03"           | "4"         |
| priya c<br>vinothini c                          | " 🗸 "                   |         | 1111       | "13:52"  | "15:06"           | "17"        |
|                                                 | " 🗸 "                   |         | 1111       | "14:50"  | "15:07"           | "7"         |
| revathi chakkaravarthi                          | " 🗸 "                   | 1111    |            | "14:50"  | "15:07<br>"15:03" | /<br>"3"    |
| pooja d                                         | " 🗸 "                   | 1111    |            |          |                   | _           |
| saktheeswari d                                  | " 🗸 "                   | 1111    |            | "14:11"  | "14:34"           | "17"<br>"2" |
| sandhiya d                                      | " 🗸 "                   | 1111    |            | "14:50"  | "15:03"           | "3"         |
| shakila d                                       | " 🗸 "                   |         |            | "14:50"  | "15:04"           | "4"<br>"75" |
| charumathi deivasigamani                        | " 🗸 "                   |         |            | "13:48"  | "15:02"           | "75"        |
| yadhiram devi                                   | " 🗸 "                   |         |            | "14:50"  | "14:50"           | "1"         |
| sri dharshini                                   | "                       |         |            | "14:50"  | "15:03"           | "7"         |
| s. dhivyadhivi                                  | "                       |         |            | "13:49"  | "13:56"           | "8"         |
| iic dkmcollege                                  | •                       |         |            | "13:24"  | "15:05"           | "152"       |
| karthika elenchezian                            | " 🗸"                    |         |            | "13:51"  | "15:00"           | "49"<br>    |
| aswini g                                        | " 🗸"                    |         | ""         | "13:59"  | "15:02"           | "7"         |
| swetha g                                        | " 🗸 "                   | ""      |            | "14:02"  | "15:03"           | "4"         |
| vijayashree g vijayashree g                     | " 🗸"                    |         | ""         | "14:50"  | "15:03"           | "3"         |
| annameri gowri                                  | " 🗸 "                   | ""      |            | "14:50"  | "15:03"           | "3"         |
| mahalakshmi j                                   | " 🗸"                    | ""      | ""         | "14:50"  | "15:03"           | "3"         |
| jayashree                                       | " 🗸"                    | ""      | ""         | "14:08"  | "14:15"           | "6"         |
| saranya jothiramalingam                         | " <b>~</b> "            | 1111    | ""         | "13:30"  | "15:03"           | "69"        |