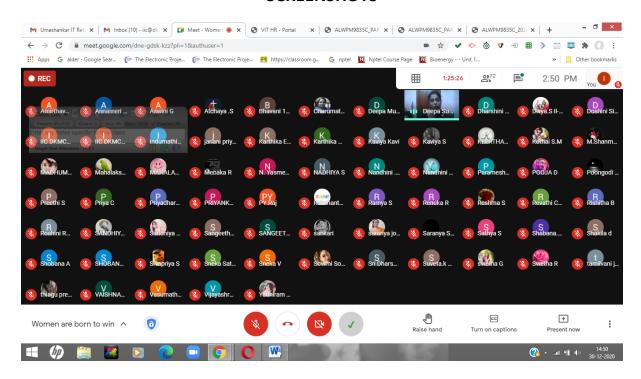

### **SCREENSHOTS**

# **ATENDANCE**

| Attendance for:                                 | class-list<br>"2020-12- |         |            | "Meet    |                   |             |
|-------------------------------------------------|-------------------------|---------|------------|----------|-------------------|-------------|
| Date:                                           | 30"                     | "Time:" | "13:24"    | ID:"     | "dne-gdsk-kzz"    |             |
|                                                 | "2020-12-               |         |            | "Arrival | "Last             | "# of       |
| Names                                           | 30"                     | "Email" | "Comments" | time"    | Seen"             | Checks"     |
| kalpana .m.p                                    | " <b>~</b> "            | 1111    | 1111       | "13:58"  | "13:58"           | "1"         |
| atchaya .s                                      | " <b>~</b> "            | 1111    | 1111       | "14:50"  | "15:02"           | "2"         |
| bhavani 1999                                    | " <b>~</b> "            | 1111    | 1111       | "13:50"  | "15:04"           | "13"        |
| pavithra.j 2ug-biotech                          | " 🗸 "                   | 1111    | 1111       | "14:01"  | "14:01"           | "1"         |
| keerthana a                                     | " <b>~</b> "            | 1111    | ""         | "14:50"  | "15:03"           | "3"         |
| shobana a                                       | " 🗸"                    | 1111    | 1111       | "14:50"  | "15:02"           | "2"         |
| p. abinaya                                      | " 🗸"                    | 1111    | ш          | "14:00"  | "14:00"           | "1"         |
| amirthavalli arunachalam                        | " 🗸"                    | 1111    | ш          | "14:11"  | "15:03"           | "53"        |
| janani priya b                                  | " 🗸"                    | 1111    | 1111       | "14:50"  | "15:03"           | "3"         |
| pavithra b                                      | " 🗸"                    | 1111    | 1111       | "14:15"  | "14:15"           | "1"         |
| rishitha b                                      | " <b>~</b> "            | 1111    | 1111       | "13:59"  | "15:03"           | "4"         |
| n. yasmeen banu                                 | " <b>~</b> "            | 1111    | 1111       | "13:55"  | "15:04"           | "5"         |
| nandhini .c ii bio-tech                         | " <b>~</b> "            | 1111    | 1111       | "13:55"  | "15:03"           | "7"         |
| nandhini bio-tech                               | " <b>/</b> "            | 1111    | 1111       | "14:31"  | "14:58"           | "19"        |
| poongodi sp bio-tech<br>indhrani ii ug bsc bio- | " 🗸 "                   | 1111    | 1111       | "14:50"  | "14:50"           | "1"         |
| technology                                      | " <b>~</b> "            | 1111    | 1111       | "14:05"  | "14:05"           | "1"         |
| kaviya.m.p 2nd ug<br>biotechnology              | " 🗸"                    |         | 1111       | "14:01"  | "14:19"           | "19"        |
| ••                                              | " 🗸 "                   |         | 1111       | "14:25"  | "15:03"           | "4"         |
| priya c<br>vinothini c                          | " 🗸 "                   |         | 1111       | "13:52"  | "15:06"           | "17"        |
|                                                 | " 🗸 "                   |         | 1111       | "14:50"  | "15:07"           | "7"         |
| revathi chakkaravarthi                          | " 🗸 "                   | 1111    |            | "14:50"  | "15:07<br>"15:03" | /<br>"3"    |
| pooja d                                         | " 🗸 "                   | 1111    |            |          |                   | _           |
| saktheeswari d                                  | " 🗸 "                   | 1111    |            | "14:11"  | "14:34"           | "17"<br>"2" |
| sandhiya d                                      | " 🗸 "                   | 1111    |            | "14:50"  | "15:03"           | "3"         |
| shakila d                                       | " 🗸 "                   |         |            | "14:50"  | "15:04"           | "4"<br>"75" |
| charumathi deivasigamani                        | " 🗸 "                   |         |            | "13:48"  | "15:02"           | "75"        |
| yadhiram devi                                   | " 🗸 "                   |         |            | "14:50"  | "14:50"           | "1"         |
| sri dharshini                                   | "                       |         |            | "14:50"  | "15:03"           | "7"         |
| s. dhivyadhivi                                  | "                       |         |            | "13:49"  | "13:56"           | "8"         |
| iic dkmcollege                                  | •                       |         |            | "13:24"  | "15:05"           | "152"       |
| karthika elenchezian                            | " 🗸"                    |         |            | "13:51"  | "15:00"           | "49"<br>    |
| aswini g                                        | " 🗸"                    |         | ""         | "13:59"  | "15:02"           | "7"         |
| swetha g                                        | " 🗸 "                   | ""      |            | "14:02"  | "15:03"           | "4"         |
| vijayashree g vijayashree g                     | " 🗸"                    |         | ""         | "14:50"  | "15:03"           | "3"         |
| annameri gowri                                  | " 🗸 "                   | ""      |            | "14:50"  | "15:03"           | "3"         |
| mahalakshmi j                                   | " 🗸"                    | ""      | ""         | "14:50"  | "15:03"           | "3"         |
| jayashree                                       | " 🗸"                    | ""      | ""         | "14:08"  | "14:15"           | "6"         |
| saranya jothiramalingam                         | " <b>~</b> "            | 1111    | ""         | "13:30"  | "15:03"           | "69"        |