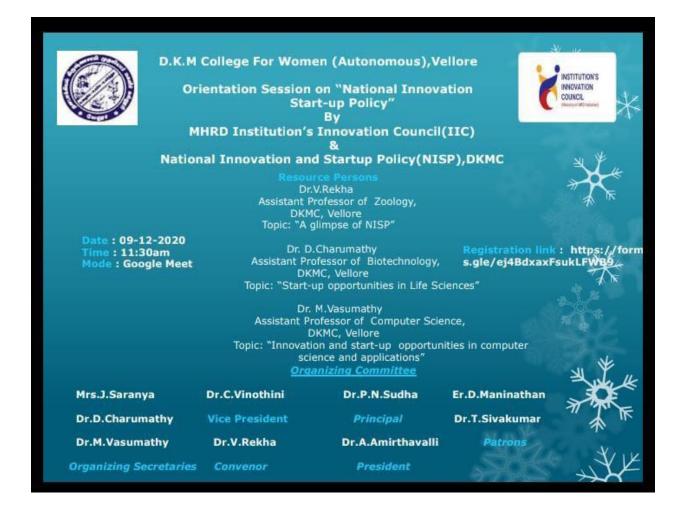

# D.K.M. COLLEGE FOR WOMEN (AUTONOMOUS), VELLORE-1 ORIENTATION SESSION ON "NATIONAL INNOVATION START-UP POLICY

### (NISP)"

#### BY

MHRD IIC AND NISP, DKMC

Date : 09.12.2020

Time : 11:30am

#### Programme Agenda

| Welcome address    | : | Dr. A.Amirthavalli, MHRD DKMC President                                                                                                                                  |
|--------------------|---|--------------------------------------------------------------------------------------------------------------------------------------------------------------------------|
| Inaugural address  | : | Dr. P. N. Sudha, Principal                                                                                                                                               |
| Resource persons   | : | Dr.V.Rekha<br>Assistant Professor of Zoology,<br>DKMC,Vellore<br>Topic: "A glimpse of NISP"                                                                              |
|                    |   | Dr. D.Charumathy<br>Assistant Professor of Biotechnology,<br>DKMC,Vellore<br>Topic: "Start-up opportunities in Life<br>Sciences"                                         |
|                    |   | Dr. M.Vasumathy<br>Assistant Professor of Computer Science,<br>DKMC,Vellore<br>Topic: "Innovation and start-up<br>opportunities in computer science and<br>applications" |
| Vote of thanks     | : | Mrs. J.Saranya                                                                                                                                                           |
| Master of ceremony | : | Dr.C.Vinothini                                                                                                                                                           |