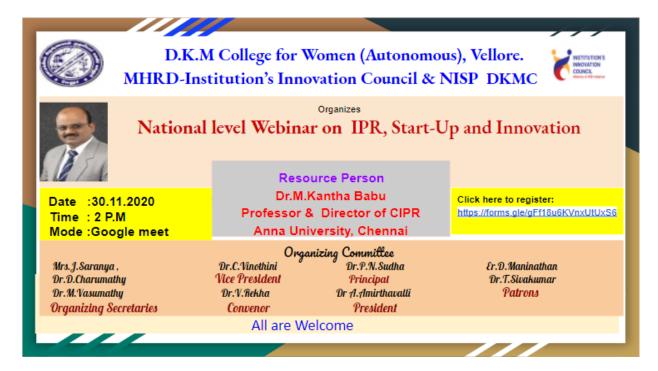

# D.K.M. COLLEGE FOR WOMEN (AUTONOMOUS), VELLORE-1 MHRD IIC AND NISP, DKMC A REPORT ON WEBINAR ON IPR, START-UP AND INNOVATION BY

Date : 30.11.2020

On 30.11.20 IIC DKMC as part of NISP, organized a National webinar on the topic, IPR, StartUp and Innovation. Dr.A.Amirthavalli, Associate Professor of History welcomed the Gathering. Dr. Rekha Assistant Professor of Zoology, introduced the Chief Guest Dr. M. Kantha Babu, Professor & Director of CIPR, Anna University, Chennai to the gathering.

### Date : 30.11.2020

### Time : 2:00pm

#### Programme Agenda

| Welcome address             | : | Dr. A.Amirthavalli, MHRD DKMC       |
|-----------------------------|---|-------------------------------------|
| President                   |   |                                     |
|                             |   |                                     |
| Inaugural address           | : | Dr. P. N. Sudha, Principal          |
|                             |   |                                     |
| Introducing Resource Person | : | Dr.V.Rekha                          |
|                             |   |                                     |
| Resource person             |   | Dr.M.Kantha Babu                    |
|                             |   | Director, CIPR,<br>Anna University, |
|                             |   | -                                   |
|                             |   | Chennai,                            |
| Торіс                       | : | "IPR, Start-up and Innovations"     |
|                             |   |                                     |
| Vote of thanks              | : | Dr. C. Vinothini                    |
|                             |   |                                     |
| Master of ceremony          | : | Dr. M.Vasumathy                     |