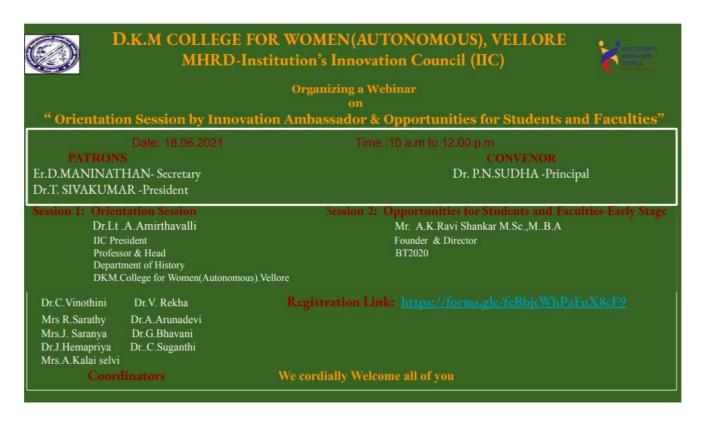

#### DKM COLLEGE FOR WOMEN (AUTONOMOUS) VELLORE -1

Ministry of Human Resource Development (MHRD) & Institution Innovation Council (IIC) Rural Entrepreneurship Development Cell

# Opportunities for Building an Innovation/ product fit for market.

Ministry of Human Resource Development, Rural Entrepreneurship Development Cell & Institutional Innovation Council of DKM College for Women has organized "Virtual Orientation Session on Innovations and Opportunities for students and faculties" on 18.06.2021 for the students and faculty members of D.K.M College for Women. The total no. of participants were 161 students and 11 staff from various departments of the college. The programme was streamed in Google meet and You tube.

Dr.P.N.Sudha, the Principal, D.K.M.College for Women presided the session. Dr. C. Vinothini, Head, Department of Physics introduced the resource person of the first session Dr. A. Amirthavalli, the Innovation Ambassador of the college and IIC President. Dr. A. Amirthavalli introduced the theme and encouraged the students by quoting examples of students from DKM College who excelled in innovations and new start-ups. She also affirmed them of the assistance the college would provide to such new thinking and endeavours from the students.

Mr.A.K.Ravi Shankar handled the second session who is the Founder and Director of BT2020. He spoke on the various job opportunities, and how to developproduct fit for that particular environment to the students have in innovative start-ups. He also discussed on the meaning of innovations, creativity and entrepreneurship. The objectives of MHRD - IIC and how to generate new ideas and do a business plan is also the main highlight of the session.