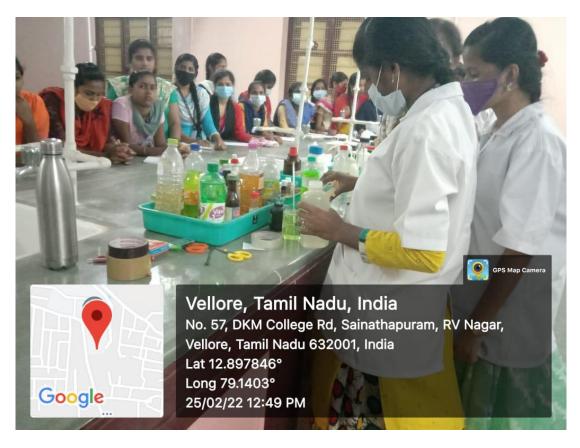

The Resource person of this session explained the importance of the personal care products, importance of cosmetics and sanitizers. She highlighted the design of phenyl compound, alcoholic based sanitizers, soap, detergent soap, dish wash liquid, tooth paste, hair dye and glass cleaner. Students were actively participated and they are very much interested to do these products and they want to become a real entrepreneur.