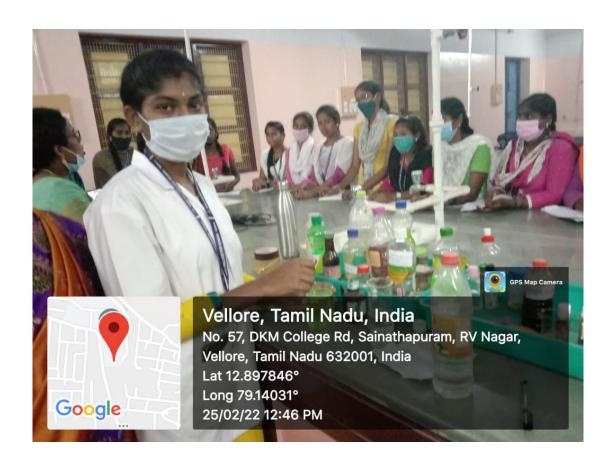

## **Rural Entrepreneur Development Cell Organizes**

"Self Driven Activities on Cosmetic Formulations"

Date: 25.02.2022

Time: 12.00 pm to 2.00 pm

Venue: Fist-Wet Lab

On behalf of MHRD-IIC Cell and Department of Chemistry has conducted "Self Driven Activities on Cosmetic Formulations". Dr. M. Dhanam, Assistant Professor of Chemistry, D.K.M College for Women, Vellore-1, was acted as the resource person for this session. Around 50students from various departments of DKMC were actively participated.

The Resource person of this session explained the importance of the personal care products, importance of cosmetics and sanitizers. She highlighted the design of phenyl compound, alcoholic based sanitizers, soap, detergent soap, dish wash liquid, tooth paste, hair dye and glass cleaner. Students were actively participated and they are very much interested to do these products and they want to become a real entrepreneur.