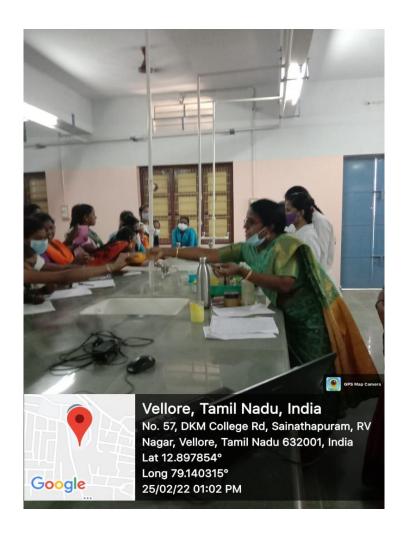

## **Rural Entrepreneur Development Cell Organizes**

"Self Driven Activities on Cosmetic Formulations"

Date: 25.02.2022

Time: 12.00 pm to 2.00 pm

Venue: Fist-Wet Lab

On behalf of MHRD-IIC Cell and Department of Chemistry has conducted "Self Driven Activities on Cosmetic Formulations". Dr. M. Dhanam, Assistant Professor of Chemistry, D.K.M College for Women, Vellore-1, was acted as the resource person for this session. Around 50students from various departments of DKMC were actively participated.

The Resource person of this session explained the importance of the personal care products, importance of cosmetics and sanitizers. She highlighted the design of phenyl compound, alcoholic based sanitizers, soap, detergent soap, dish wash liquid, tooth paste, hair dye and glass cleaner. Students were actively participated and they are very much interested to do these products and they want to become a real entrepreneur.