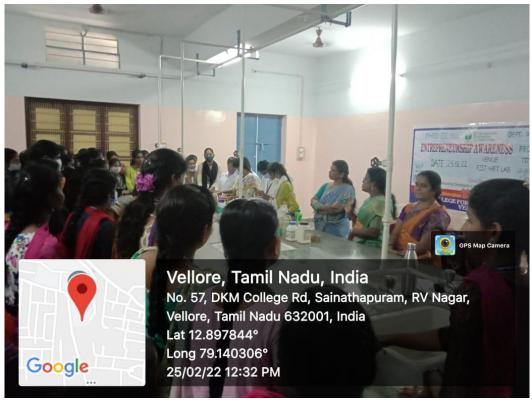

The welcome address and introduction of Chief Guest was done by Mrs. J. Saranya, Assistant Professor of Chemistry, D.K.M College for Women. Dr.A.Amirthavalli, IIC President has delivered presidential address.