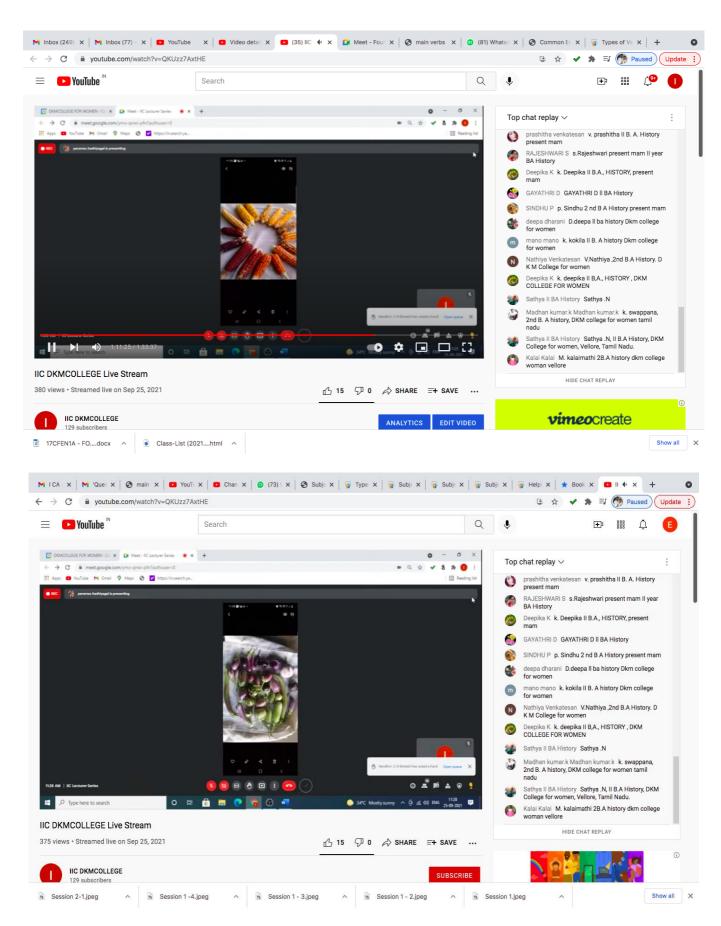

#### REPORT OF THE PROGRAMME:

Ministry of Human Resource Development & Institutional Innovation Council of D.K.M college for Women (Autonomous), Vellore has organized one day virtual programme on "Impact Lecture Sessions" on 25.09.2021 from 10.00 A.M. to 1.00 P.M. for the students of D.K.M College for Women. The second session was on "Traditional seed collection and its spread". The programme was conducted through Google meet (online platform) and it was also streamed in YouTube. More than 300 students and faculties registered for the programme. 97 participants took part in Google Meet and around 300 Students including the faculty from various departments of the college participated in You Tube Streaming.

#### SCREENSHOTS OF THE PROGRAMME

Number of students participated: 397