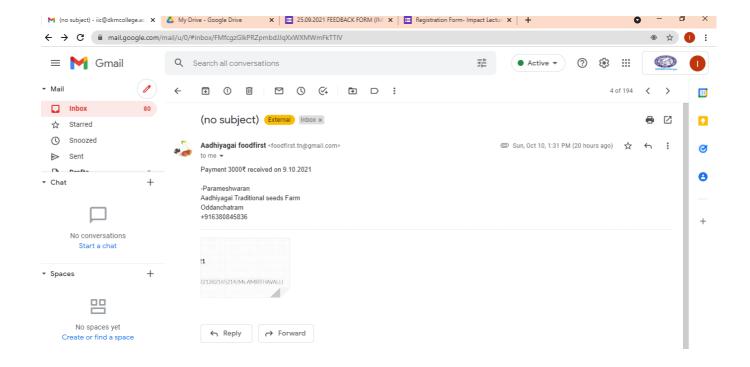

Google Meet Link: <a href="https://meet.google.com/ymx-qnwi-pfn">https://meet.google.com/ymx-qnwi-pfn</a>

You Tube Stream link: <a href="https://youtu.be/QKUzz7AxtHE">https://youtu.be/QKUzz7AxtHE</a>