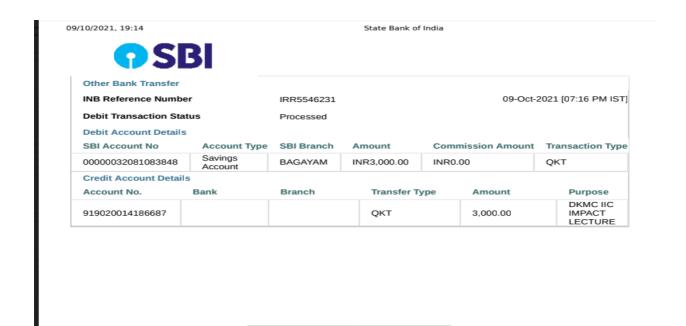

Google Meet Link: <a href="https://meet.google.com/ymx-qnwi-pfn">https://meet.google.com/ymx-qnwi-pfn</a>

You Tube Stream link: <a href="https://youtu.be/QKUzz7AxtHE">https://youtu.be/QKUzz7AxtHE</a>