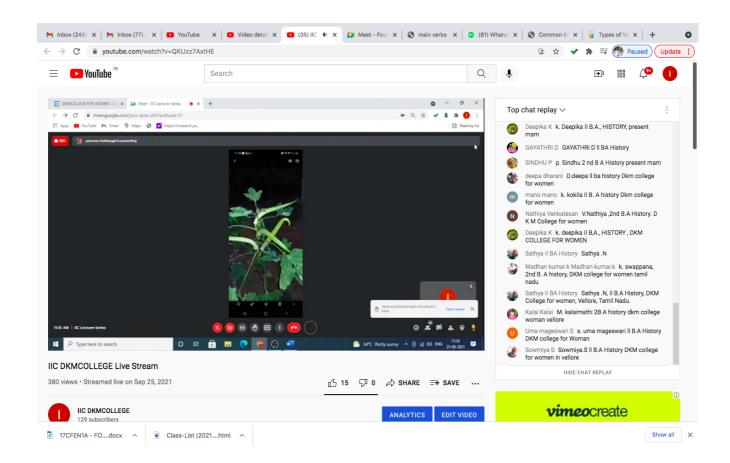

#### REPORT OF THE PROGRAMME:

Ministry of Human Resource Development & Institutional Innovation Council of D.K.M college for Women (Autonomous), Vellore has organized one day virtual programme on "Impact Lecture Sessions" on 25.09.2021 from 10.00 A.M. to 1.00 P.M. for the students of D.K.M College for Women. The second session was on "Traditional seed collection and its spread". The programme was conducted through Google meet (online platform) and it was also streamed in YouTube. More than 300 students and faculties registered for the programme. 97 participants took part in Google Meet and around 300 Students including the faculty from various departments of the college participated in You Tube Streaming.

#### SCREENSHOTS OF THE PROGRAMME

Number of students participated: 397