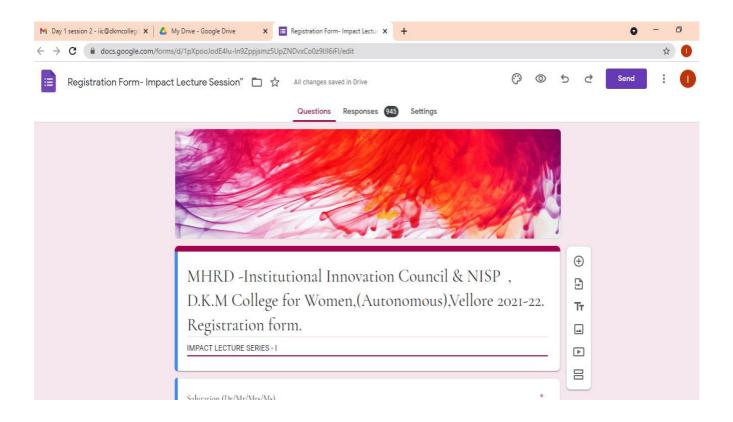

native breeds and cultivate indigenous varieties of tomatoes, chillies,

winged beans, clove beans, sword beans, ladies finger, bottle gourd, snake gourd and brinjal from Tamilnadu.

#### PROGRAM OUTCOME

- > The participants received good knowledge of the variety of native organic products and its seeds available in Tamilnadu.
- > The staff and students were able to understand the rich heritage of Tamilnadu organic farming techniques and its ways to preserve agricultural products.
- > Students were also given ideas on fundings available for farming.

Google Meet Link: <a href="https://meet.google.com/ymx-qnwi-pfn">https://meet.google.com/ymx-qnwi-pfn</a>

You Tube Stream link: <a href="https://youtu.be/QKUzz7AxtHE">https://youtu.be/QKUzz7AxtHE</a>

#### Screen shot of Registration link:



#### SCREENSHOTS OF THE PROGRAMME







Number of students participated: 397

## LIST OF STAFFS AND STUDENT'S ATTENDED IN THE PROGRAM:

| Date                      | Name             | Department                       |                                 | Institution Name                                                       |            | Email ID                            |
|---------------------------|------------------|----------------------------------|---------------------------------|------------------------------------------------------------------------|------------|-------------------------------------|
| 9/23/202<br>1<br>17:06:30 | Ananda Murugan P | Computer<br>Science and<br>Engg. | Faculty,<br>Research<br>Scholar | Annamalai University<br>Computer Training<br>Center(AUCTC),