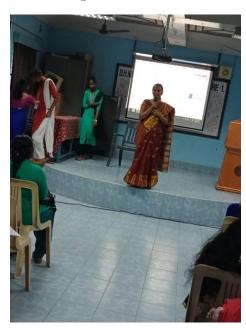

## Write Up:

proposed the vote of thanks.

The session-I was started with welcome address by Ms.Aarthi.D.,Assistant Professor, followed by Mrs.R.Safina Selva, HOD of the Department introducing the resource person. The forenoon session had PPT and analyzed cases as teams. Many icebreaking exercises where also conducted along with activities. The resource person has asked the teams to bring solution to the case by afternoon. The session-II started with the teams giving solutions to the cases and she also taught them few techniques to deal with employees at work. By 5.30 the session was winded up after with a group photo and Ms.Sheeba, Assistant professor