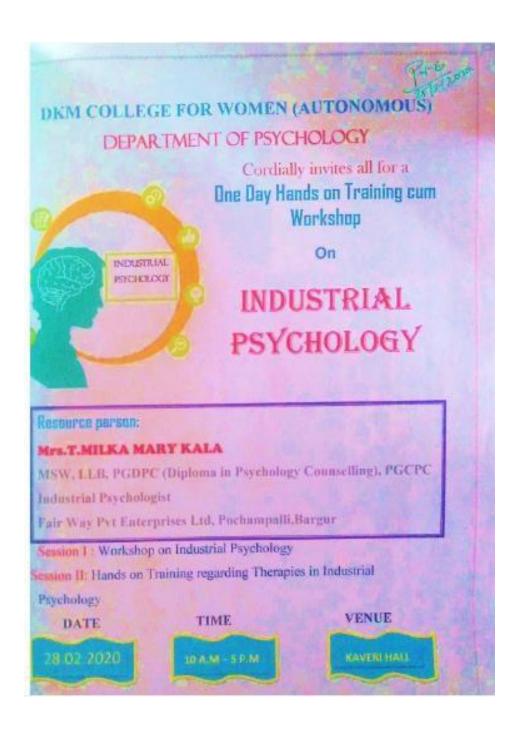

## HANDS ON TRAINING CUM WORKSHOP (2019-2020)

| Event               | Hands On Training Cum Workshop                                 |
|---------------------|----------------------------------------------------------------|
| Date                | 28.02.2020                                                     |
| Session             | Forenoon & Afternoon                                           |
| Sessions            | I. Workshop on Industrial Psychology                           |
|                     | II. Training on therapies of Industrial Psychology             |
| Venue               | Kaveri Hall, DKMC Vellore                                      |
| Title               | Industrial Psychology                                          |
| Resource            | Mrs.T.Milka Mary Kala                                          |
| Person              | Industrial Psychology                                          |
|                     | Fair Way Pvt Enterprise, Bargur                                |
| <b>Oraganisers</b>  | Mrs.Safina Selva.R.,Head and Assistant Professor of Psychology |
|                     | Ms .Aarthi.D., Assistant Professor of Psychology               |
|                     | Ms.Monika.E., Assistant Professor of Psychology                |
|                     | Ms.Sheeba.G., Assistant Professor of Psychology                |
| <b>Participants</b> | B.Sc Psychology students.                                      |
| Total No: of        | 47                                                             |
| participants        |                                                                |
| benefited           |                                                                |