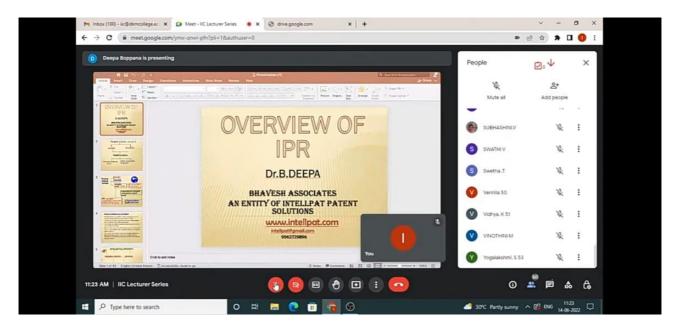

#### YOUTUBE STREAMING OF THE PROGRAMME

**GOOGLE MEET** 

OFFLINE SESSION OF THE PROGRAMME