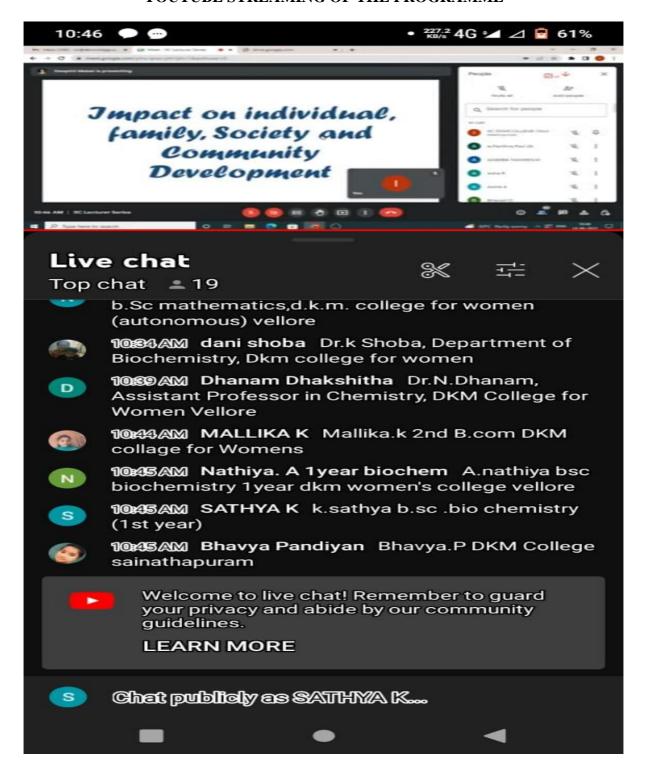

#### YOUTUBE STREAMING OF THE PROGRAMME

**GOOGLE MEET** 

OFFLINE SESSION OF THE PROGRAMME

### STUDENT PARTICIPATION

Number of students participated: 300

You Tube Stream link: <a href="https://youtu.be/xYsQ3r8qd24">https://youtu.be/xYsQ3r8qd24</a>