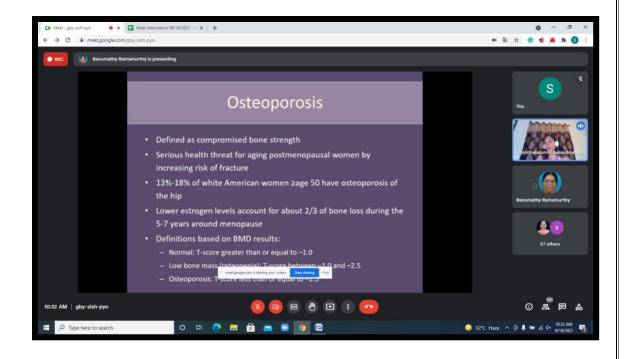

# Inauguration – Screen Shot

Session 1 screenshot

Dr. Sumithalakahmi .B lecture on

Menopause – Myths And Realities: Prevention Is Better Than Cure.

Session 2 Screenshot

Dr. P. Sivaji Rao lecture on

'Parenting style and coping with adolescent behaviour problems"