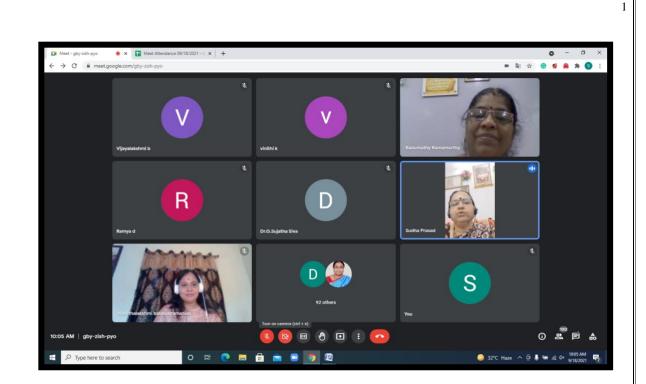

# Inauguration – Screen Shot

Session 1 screenshot

Dr. Sumithalakahmi .B lecture on

Menopause – Myths And Realities: Prevention Is Better Than Cure.

Session 2 Screenshot

Dr. P. Sivaji Rao lecture on

'Parenting style and coping with adolescent behaviour problems"