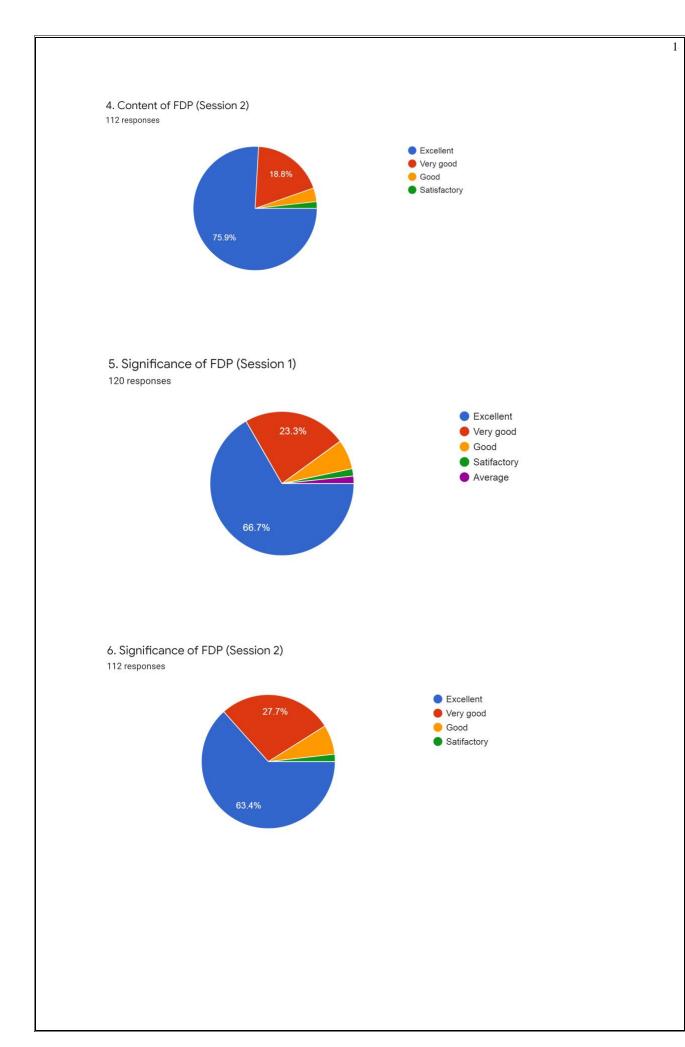

y force to every child during all stages of life. Meeting came down to an interactive session and queries were responded with motivating answers from the Doctor. At the end of the programme, Mrs. D. Ramya, Assistant professor of English proposed a vote of Thanks to the chief guest. On behalf of DKMC and Staff Development committee Dr. R. Banumathy delivered a formal vote of thanks to all the participants .

# Marticly and product of the produ

# Inauguration – Screen Shot

Session 1 screenshot



Dr. Sumithalakahmi .B lecture on

Menopause – Myths And Realities: Prevention Is Better Than Cure.



Session 2 Screenshot



Dr. P. Sivaji Rao lecture on

'Parenting style and coping with adolescent behaviour problems"



# Feedback Analysis

1

## 1. Email id:

# 2. Name of the participant :







# Sample certificate



DKM College for Women(Autonomous) Vellore -1.

<u>Staff Development Committee - Faculty Development Programme</u>

This is to certify that Dr.K.Vinithi, Assistant Professor of Commerce, DKM College for Women (Autonomous), Vellore has participated in the Faculty Development Programme on "Menopause - Myths and realities/Prevention Better than cure" and "Parenting style and coping with adolescent behaviour problems" on 18th September 2021.

R. Banumathy Convener P.N. SUD4A

**Principal** Made for free with Certify'em 1