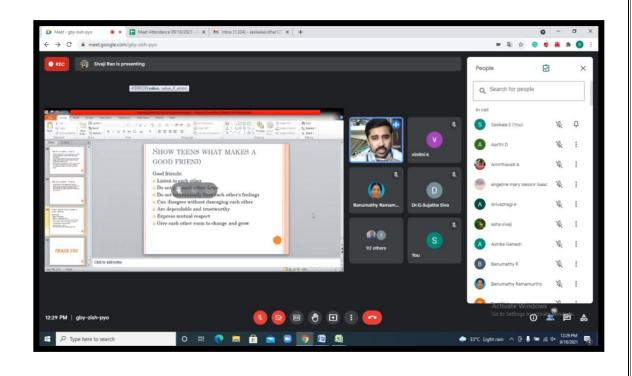

# Inauguration – Screen Shot

Session 1 screenshot

Dr. Sumithalakahmi .B lecture on

Menopause – Myths And Realities: Prevention Is Better Than Cure.

Session 2 Screenshot

Dr. P. Sivaji Rao lecture on

'Parenting style and coping with adolescent behaviour problems"

Doctor initiated his lecture with few stories concentrating on importance of Parenting. Highlighting of all, more examples quoted to each stages of parenting and bilingual approach of language was communicative to everyone. Faculties were able to correlate parenting stages and growth of children simultaneously, as the solution of the problem is with the parent and not on child. Approaching every adult with positive tendency might resolve a happy adolescence than a nightmare to parents. His recommendations to relocate from digitalize life to natural might activate happy parenting to their adult children. His approach on adolescence and behavioural psychology was like forewarning for future adolescence stage. Beyond all, Parents are exemplary force to every child during all stages of life. Meeting came down to an interactive session and queries were responded with motivating answers from the Doctor. At the end of the programme, Mrs. D. Ramya, Assistant professor of English proposed a vote of Thanks to the chief guest. On behalf of DKMC and Staff Development committee Dr. R. Banumathy delivered a formal vote of thanks to all the participants .