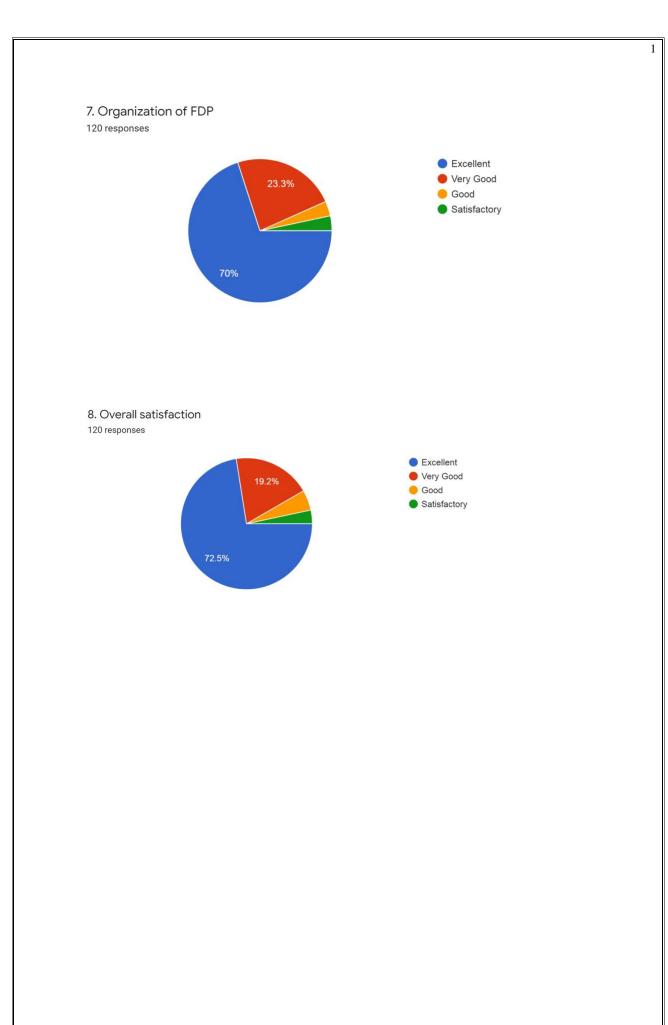

force to every child during all stages of life. Meeting came down to an interactive session and queries were responded with motivating answers from the Doctor. At the end of the programme, Mrs. D. Ramya, Assistant professor of English proposed a vote of Thanks to the chief guest. On behalf of DKMC and Staff Development committee Dr. R. Banumathy delivered a formal vote of thanks to all the participants .

# Marticly and product of the produ

# Inauguration – Screen Shot

Session 1 screenshot



Dr. Sumithalakahmi .B lecture on

Menopause – Myths And Realities: Prevention Is Better Than Cure.



Session 2 Screenshot



Dr. P. Sivaji Rao lecture on

'Parenting style and coping with adolescent behaviour problems"



# Feedback Analysis

1

## 1. Email id:

# 2. Name of the participant :







# Sample certificate



DKM College for Women(Autonomous) Vellore -1.

<u>Staff Development Committee - Faculty Development Programme</u>

This is to certify that Dr.K.Vinithi, Assistant Professor of Commerce, DKM College for Women (Autonomous), Vellore has participated in the Faculty Development Programme on "Menopause - Myths and realities/Prevention Better than cure" and "Parenting style and coping with adolescent behaviour problems" on 18th September 2021.

R. Banumathy Convener P.N. SUD4A

**Principal** Made for free with Certify'em 1