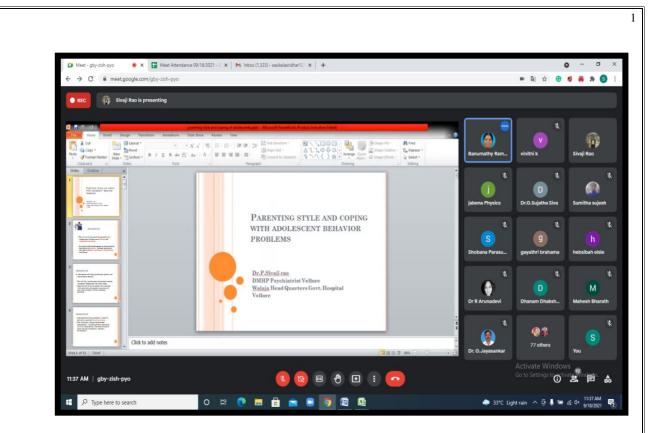

# Inauguration – Screen Shot

Session 1 screenshot

Dr. Sumithalakahmi .B lecture on

Menopause – Myths And Realities: Prevention Is Better Than Cure.

Session 2 Screenshot

Dr. P. Sivaji Rao lecture on

'Parenting style and coping with adolescent behaviour problems"

### Session-II

After a short break, faculties expected to rejoin the meeting with the same given link. Dr. R. Banumathy, Head and Associate Professor of Economics invited the Session-II Chief guest Dr. P. Sivaji Rao MBBS,DPM, District Psychiatrist Vellore, District Mental Health Programme, Walaja Head Quarters Government Hospital, Vellore. Topic: 'Parenting style and coping with adolescent behaviour problems".