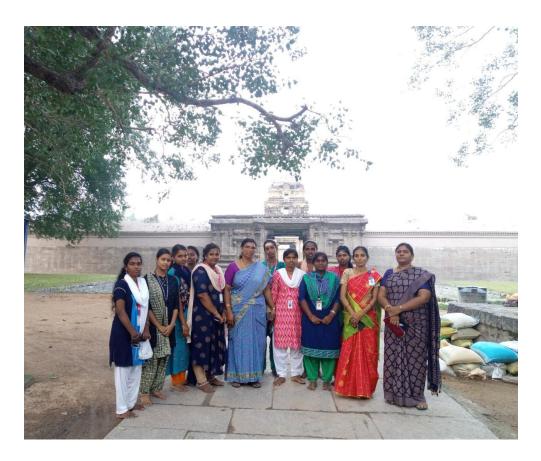

visited Vellore Government Museum, Muthumandapam, Thiruvalam temple, Erukkampattu

temple, Vallimalai temple, Melpadi shiva temple and Palli padai Choleeshwarar Temple.

Vilwanatheshwarar Temple located in Thiruvalam. This temple has many inscription