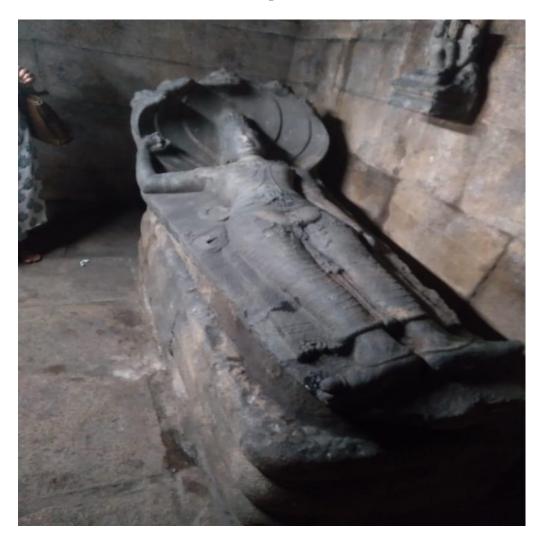

of Nandhivarman II, belonged to 8<sup>th</sup> century. Then visited Ranganathar temple located at

Erukkampet near Vallimalai belonged to 9<sup>th</sup> century. This temple is maintained by

Archaeological survey of India. Here Lord Vishnu is in Sayana Posture called Yoga Sayana