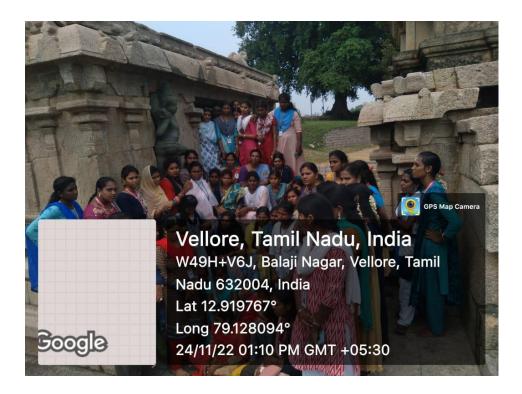

visited Vellore Government Museum, Muthumandapam, Thiruvalam temple, Erukkampattu

temple, Vallimalai temple, Melpadi shiva temple and Palli padai Choleeshwarar Temple.

Vilwanatheshwarar Temple located in Thiruvalam. This temple has many inscription

of Nandhivarman II, belonged to 8<sup>th</sup> century. Then visited Ranganathar temple located at

Erukkampet near Vallimalai belonged to 9<sup>th</sup> century. This temple is maintained by

Archaeological survey of India. Here Lord Vishnu is in Sayana Posture called Yoga Sayana