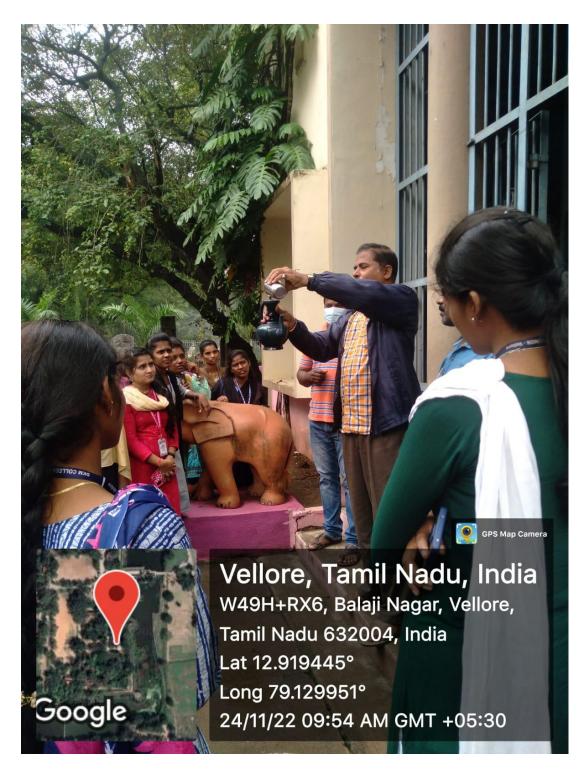

#### **Photo**

We started from college at 8.40 a.m

Vellore fort museum Curator Thiru K. Saravanan explained about Magic jar .

Thiruvalam Vilvanatheeswarar Temple

Yoga Sayana Murthy in Errukkampet

**Students at Errukammpet Temple** 