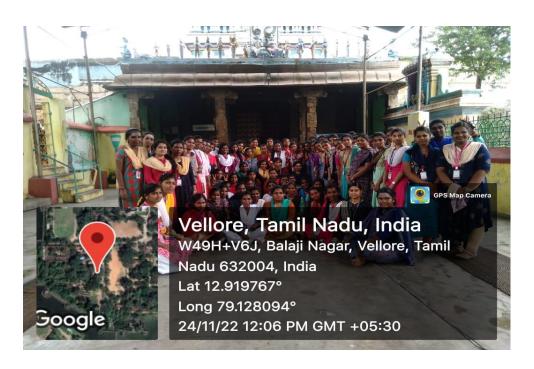

visited Vellore Government Museum, Muthumandapam, Thiruvalam temple, Erukkampattu

temple, Vallimalai temple, Melpadi shiva temple and Palli padai Choleeshwarar Temple.

Vilwanatheshwarar Temple located in Thiruvalam. This temple has many inscription

said to have got married here. Here Students also visited Jain Caves in the Vallimali.

Next we visited Somanatheshwarer Temple in Melpadi located on thiruvalam Ponnai Road. It is was built by Paranthaka Chola I from 907 A.D. to 953 A.D Later developed by Raja Raja Cholan. This temple also being maintained by ASI department.