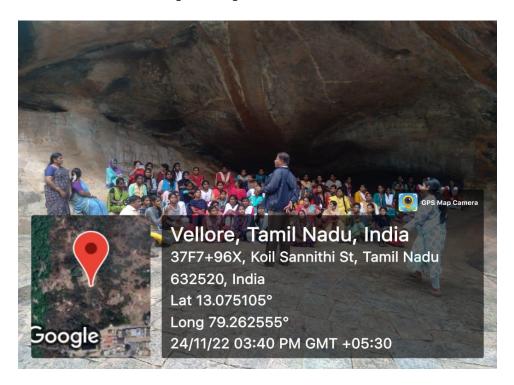

said to have got married here. Here Students also visited Jain Caves in the Vallimali.

Next we visited Somanatheshwarer Temple in Melpadi located on thiruvalam Ponnai Road. It is was built by Paranthaka Chola I from 907 A.D. to 953 A.D Later developed by Raja Raja Cholan. This temple also being maintained by ASI department.