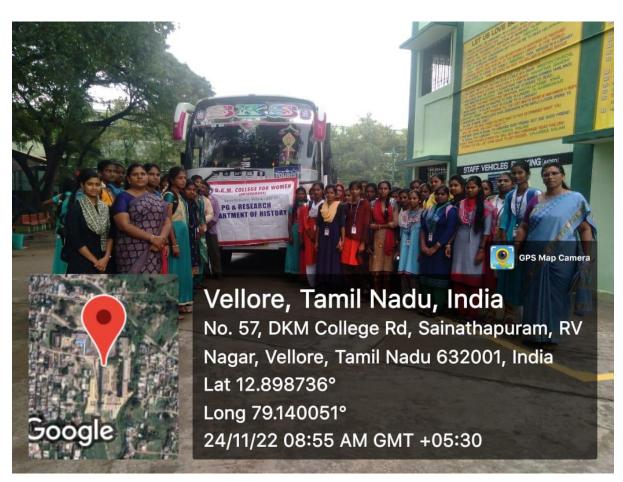

D.K.M COLLEGE FOR WOMEN (AUTONOMOUS), VELLORE-01 **Educational Tour Report** 

Department of history 59 Students and 4 Staff members, total 63 members went to

Educational tour on 24.11.2022 along with three teaching staff, Lt. Dr. A. Amirthavalli, Hod

and Associate Professor of History, Mrs. S. Jayanthi Assistant Professor, Dr. A. Zarina

Begum Assistant Curator Thiru. K. Saravanan Vellore Government Museum and Mr. Babu

non- teaching staff accompanied the students. We started from college at 9.00 a.m. We