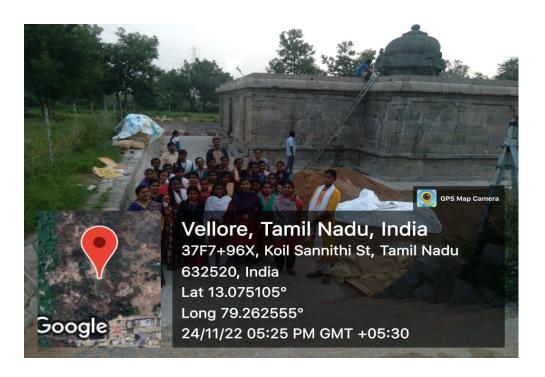

said to have got married here. Here Students also visited Jain Caves in the Vallimali.

Next we visited Somanatheshwarer Temple in Melpadi located on thiruvalam Ponnai Road. It is was built by Paranthaka Chola I from 907 A.D. to 953 A.D Later developed by Raja Raja Cholan. This temple also being maintained by ASI department.