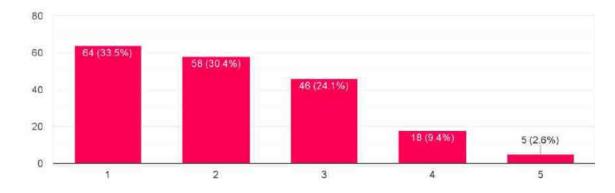

#### FEEDBACK RESPONSES

How relevant and helpful do you think the event was? 191 responses

How satisfied were you with the session content? 191 responses