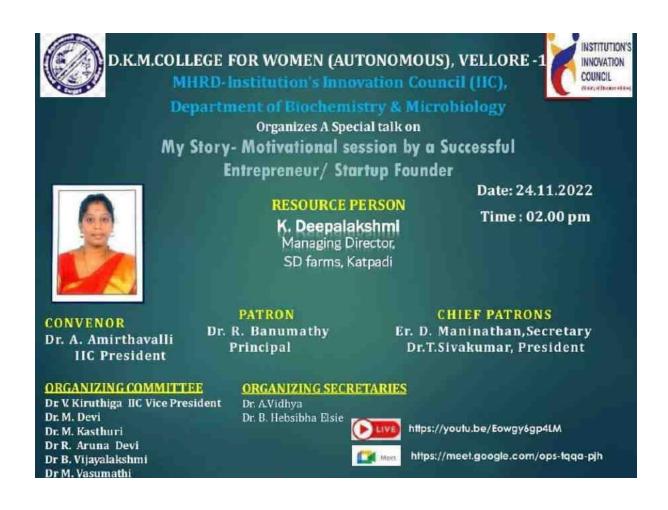

# MHRD IIC, Department of Biochemistry & Microbiology

Special talk on

Motivational session by a Successful Entrepreneur/ Startup Founder

Date: 24.11.2022 Venue: Kaveri Hall Time: 02.00 pm – 3.00 pm

## CIRCULAR

We are happy to inform that Institution's Innovation Council is November 2022 2pm, at organizing a special talk on 24th Mrs. K.Deepalakshmi, Managing Director, SD Farms, Katpadi has consented to deliver a special talk on My Story- Motivational session by a Successful Entrepreneur/ Startup Founder. All staff members and students are requested to attend the meeting.

### Programme agenda

24.11.2022

**Silent Prayer** 

Welcome address: Dr. A. Vidhya

**Inaugural address:** 

Introducing the Chief Guest: Dr. A. Vidhya

Resource talk: Mrs. K.Deepalakshmi, Managing Director, Katpadi.

#### Master of ceremony:

| Organizing Committee members |                                              |  |  |  |
|------------------------------|----------------------------------------------|--|--|--|
| Chief Patrons                | Er. D. Maninathan, B.E., Secretary           |  |  |  |
|                              | Dr. T.Sivakumar, M.A., President             |  |  |  |
| Patrons                      | Dr. R.Banumathy - Principal                  |  |  |  |
| Convenor                     | Dr. A. Amirthavalli – IIC President          |  |  |  |
| Organizing Committee         | Dr. V. Kiruthiga – IIC Vice President        |  |  |  |
|                              | Dr. M. Devi                                  |  |  |  |
|                              | Dr. M. Kasthuri                              |  |  |  |
|                              | Dr R. Aruna Devi                             |  |  |  |
|                              | Dr B. Vijayalakshmi Dr M. Vasumathi          |  |  |  |
| Organizing Secretaries       | Dr. A.Vidhya – Dept of Microbiology          |  |  |  |
|                              | Dr. B. Hebsibah Elsie – Dept of Biochemistry |  |  |  |