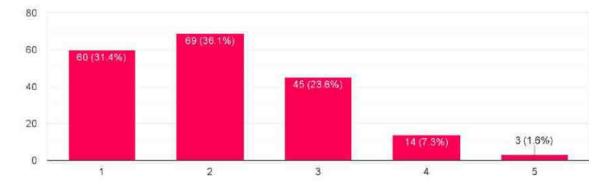

#### FEEDBACK RESPONSES

How relevant and helpful do you think the event was? 191 responses

How satisfied were you with the session content? 191 responses