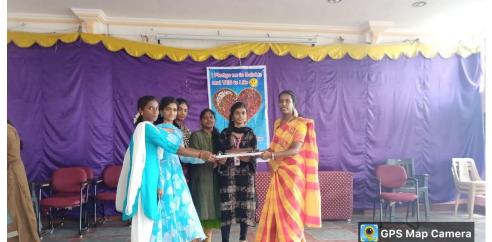

25/09/23 01:51 PM GMT +05:30

PRIZES AND CERTIFICATES FOR PARTICIPANTS WERE DISTRIBUTED ON 25.09.2023

GROUP PICTURE WITH THE PARTICIPANTS AT THE END OF PRIZE DISTRIBUTION ON 25.09.2023

GROUP PICTURE TAKEN WITH THE STUDENTS OF B.SC PSYCHOLOGY AT THE END OF THE SESSIONS ON 22.09.2023