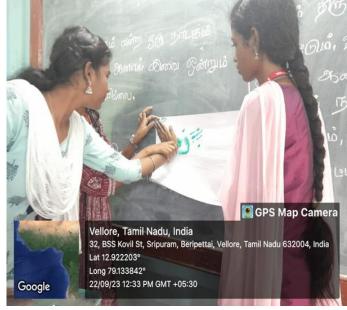

ng world suicide Prevention Awareness





**Team 06:** 

Ms.Bharkavi.A and team is Conducting Spin the wheel and discuss the emotional decision making session during world suicide awareness session on 22.09.2023.

GPS Map Camera

Team 07:

Google

Ms.Yamuna Priya.A and team conducting World Suicide Prevention Awareness on 22.09.2023

Long 79.140614°

22/09/23 02:45 PM GMT +05:30



Vellore, Tamil Nadu, India No. 57, DKM College Rd, Sainathapuram, RV Nagar, Vellore, Tamil Nadu 632001, India Lat 12.898155° Long 79.140268° 22/09/23 01:13 PM GMT +05:30



**Team 08:** 

Ms.Pavithra and team conducting an activity to get rid of suicidal thoughts on 22.09.2023 in B.Sc Computer Science

#### ACTIVTIES DURING WORLD SUICIDE PREVENTION AWARENESS SESSION





MINDFULNESS SESSION

**ACTION DANCE** 





#### THUMB PRINT FOR SAY NO TO SUICIDE



FACULTIES WRITING WSPD MESSAGES

#### SIGNATURE BOARD



#### SELF AWARENESS SESSION

WSPD AWARENESS BULLETIN ON THE THEME "YOU CAN BE THE LIGHT" PASTED IN ALL THE NOTICE BOARDS ON 22.09.2023





1



Vellore, Tamil Nadu, India No. 57, DKM College Rd, Sainathapuram, RV Nagar, Vellore, Tamil Nadu 632001, India Lat 12.898328° Long 79.13991°

25/09/23 01:51 PM GMT +05:30

PRIZES AND CERTIFICATES FOR PARTICIPANTS WERE DISTRIBUTED ON 25.09.2023



GROUP PICTURE WITH THE PARTICIPANTS AT THE END OF PRIZE DISTRIBUTION ON 25.09.2023



GROUP PICTURE TAKEN WITH THE STUDENTS OF B.SC PSYCHOLOGY AT THE END OF THE SESSIONS ON 22.09.2023