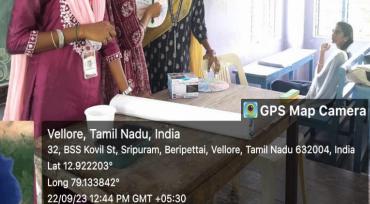

Team 01: Ms.Ayesha and team members are giving awareness talk on Say no to suicide prevention at Aided B.Com class on 22.09.2023

Vellore, Tamil Nadu, India No. 57, DKM College Rd, Sainathapuram, RV Nagar, Vellore, Tamil Nadu 632001, India Lat 12.898063° Long 79.140397° 22/09/23 01:28 PM GMT +05:30 **Team 02:** 