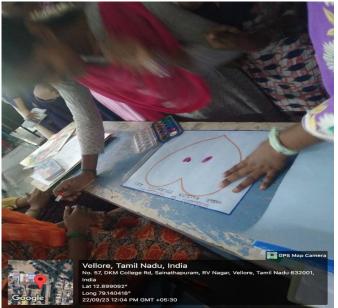

world suicide Prevention Awareness





**Team 06:** 

Ms.Bharkavi.A and team is Conducting Spin the wheel and discuss the emotional decision making session during world suicide awareness session on 22.09.2023.

GPS Map Camera

Team 07:

Google

Ms.Yamuna Priya.A and team conducting World Suicide Prevention Awareness on 22.09.2023

Long 79.140614°

22/09/23 02:45 PM GMT +05:30



Vellore, Tamil Nadu, India No. 57, DKM College Rd, Sainathapuram, RV Nagar, Vellore, Tamil Nadu 632001, India Lat 12.898155° Long 79.140268° 22/09/23 01:13 PM GMT +05:30



**Team 08:** 

Ms.Pavithra and team conducting an activity to get rid of suicidal thoughts on 22.09.2023 in B.Sc Computer Science

#### ACTIVTIES DURING WORLD SUICIDE PREVENTION AWARENESS SESSION





MINDFULNESS SESSION

**ACTION DANCE** 





#### THUMB PRINT FOR SAY NO TO SUICIDE



FACULTIES WRITING WSPD MESSAGES

#### SIGNATURE BOARD



#### SELF AWARENESS SESSION

WSPD AWARENESS BULLETIN ON THE THEME "YOU CAN BE THE LIGHT" PASTED IN ALL THE NOTICE BOARDS ON 22.09.2023





1



Vellore, Tamil Nadu, India No. 57, DKM College Rd, Sainathapuram, RV Nagar, Vellore, Tamil Nadu 632001, India Lat 12.898328° Long 79.13991°

25/09/23 01:51 PM GMT +05:30

PRIZES AND CERTIFICATES FOR PARTICIPANTS WERE DISTRIBUTED ON 25.09.2023



GROUP PICTURE WITH THE PARTICIPANTS AT THE END OF PRIZE DISTRIBUTION ON 25.09.2023



GROUP PICTURE TAKEN WITH THE STUDENTS OF B.SC PSYCHOLOGY AT THE END OF THE SESSIONS ON 22.09.2023