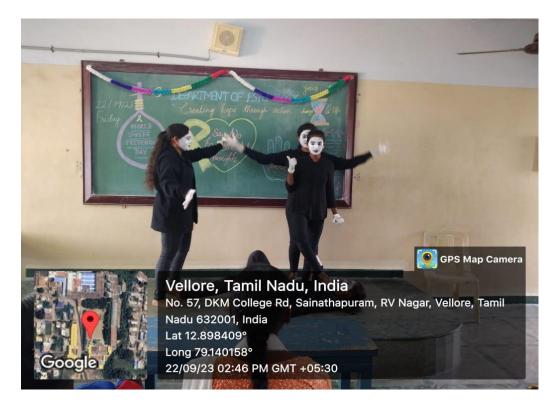

#### MIME SHOW

MIME was conducted on 22.09.2023 at D III 14 on the theme "Creating hope through action". II BCA students and II M.Sc Zoology students have competed in the mime show. II BCA have won the first place and II M.Sc Zoology has taken up the second place.

The Mime show performance by II M.Sc Zoology students on 22.09.2023 during the competition.

The Mime show performance by II BCA students on 22.09.2023 during the competition.