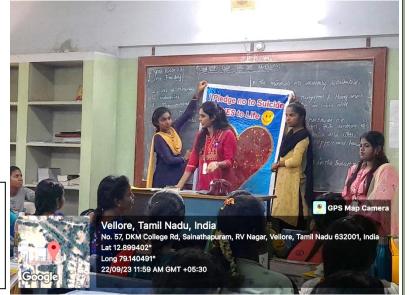

Ms. Shahida.N and team conducting projection techniques and various other activities to create suicide prevention awareness on 22.09.2023 Team 03:

Ms.Sadiya Tabassum and team is taking pledge on World Suicide Prevention Awareness session on 22.09.2023.