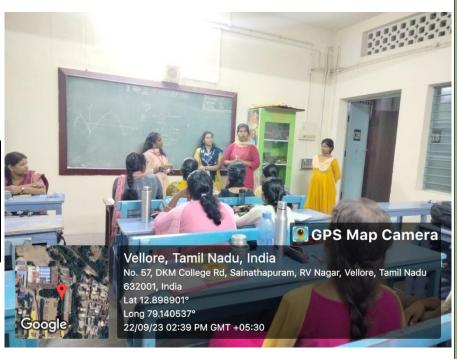

Vellore, Tamil Nadu, India No. 57, DKM College Rd, Sainathapuram, RV Nagar, Vellore, Tamil Nadu 632001, India Lat 12.898409° Long 79.140158° 22/09/23 02:29 PM GMT +05:30

GPS Map Ca

157

**Team 04:** 

Ms.Gayathri.T and team is conducting Bingo and awareness session on world suicide prevention awareness on 22.09.2023