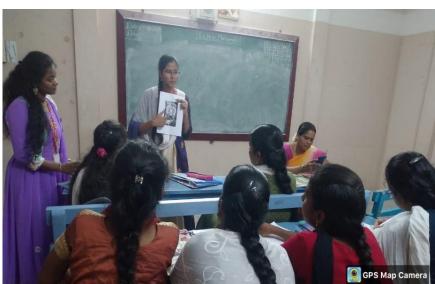

Team 01: Ms.Ayesha and team members are giving awareness talk on Say no to suicide prevention at Aided B.Com class on 22.09.2023

Vellore, Tamil Nadu, India No. 57, DKM College Rd, Sainathapuram, RV Nagar, Vellore, Tamil Nadu 632001, India Lat 12.898063° Long 79.140397° 22/09/23 01:28 PM GMT +05:30 **Team 02:** 