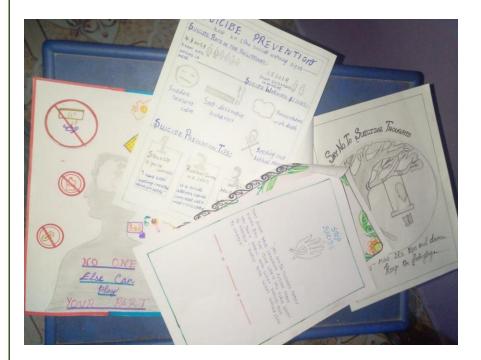

### **COMPETITIONS**

The department has organised the following competitions to the students of unaided stream before 22.09.2023 on various topics for each contest.

- Elocution
- Slogan contest
- Shot video making
- Poster making
- MIME Show

Students from Biotechnology, B.A English, BCA, M.Sc Zoology, B.Sc (ISM), B.Com (CA) have taken part in the events enthusiastically.

The works of the slogan contest and poster making submitted by the contestants on behalf on World Suicide Prevention Day 2023