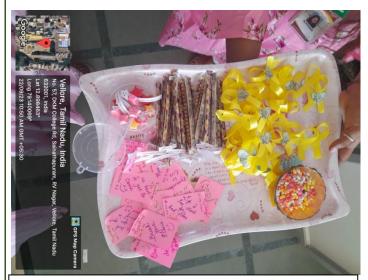

Students from Biotechnology, B.A English, BCA, M.Sc Zoology, B.Sc (ISM), B.Com (CA) have taken part in the events enthusiastically.

The works of the slogan contest and poster making submitted by the contestants on behalf on World Suicide Prevention Day 2023