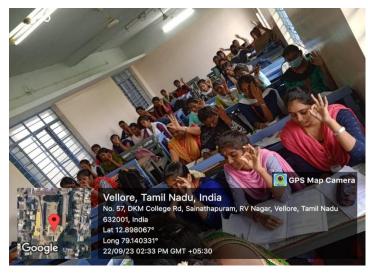

GPS Map Camera

Team 07:

Google

Ms.Yamuna Priya.A and team conducting World Suicide Prevention Awareness on 22.09.2023

Long 79.140614°

22/09/23 02:45 PM GMT +05:30

Vellore, Tamil Nadu, India No. 57, DKM College Rd, Sainathapuram, RV Nagar, Vellore, Tamil Nadu 632001, India Lat 12.898155° Long 79.140268° 22/09/23 01:13 PM GMT +05:30