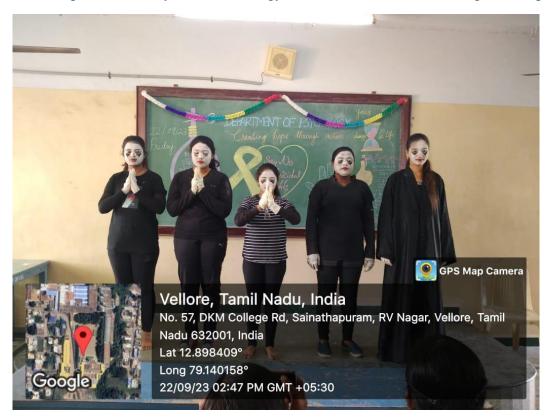

#### MIME SHOW

MIME was conducted on 22.09.2023 at D III 14 on the theme "Creating hope through action". II BCA students and II M.Sc Zoology students have competed in the mime show. II BCA have won the first place and II M.Sc Zoology has taken up the second place.

The Mime show performance by II M.Sc Zoology students on 22.09.2023 during the competition.

The Mime show performance by II BCA students on 22.09.2023 during the competition.