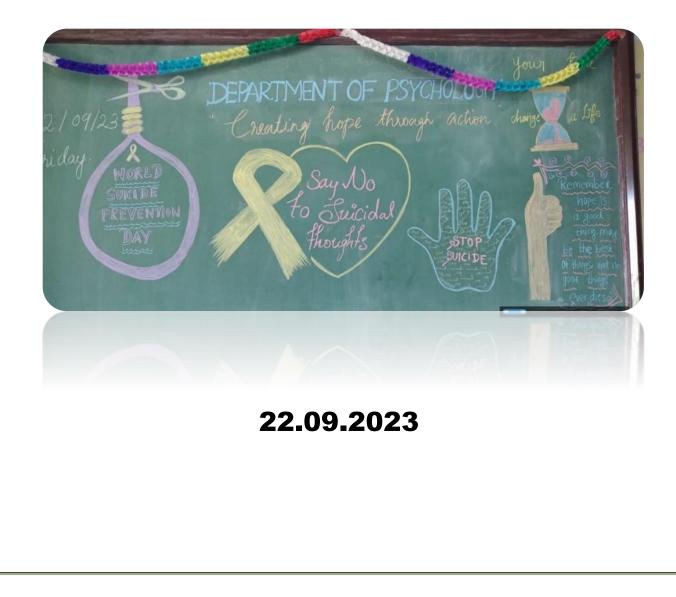

# DEPARTMENT OF PSYCHOLOGY WORLD SUICIDE PREVENTION DAY

#### **Program Objective:**

The program was scheduled to observe World Suicide Prevention Day by providing awareness on the suicidal thoughts, symptoms, prevention and helpline numbers to all the staffs and students.

| Date                  | : | 22.09.2023.                                     |
|-----------------------|---|-------------------------------------------------|
| Time                  | : | 12.30 p.m to 4.30 p.m.                          |
| Venue                 | : | All the classrooms.                             |
| Awareness provided by | : | The students of I, II and III B.Sc. Psychology. |
| Beneficiaries         | : | UG and PG classes of Aided & Unaided stream.    |