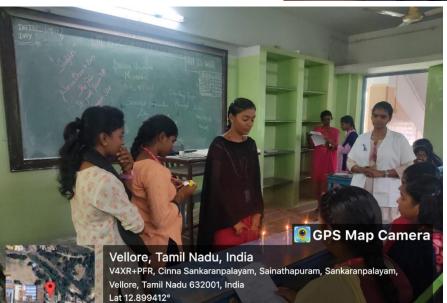

Ms. Shahida.N and team conducting projection techniques and various other activities to create suicide prevention awareness on 22.09.2023 Team 03:

Ms.Sadiya Tabassum and team is taking pledge on World Suicide Prevention Awareness session on 22.09.2023.