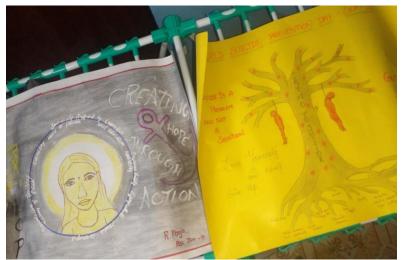

### **COMPETITIONS**

The department has organised the following competitions to the students of unaided stream before 22.09.2023 on various topics for each contest.

- Elocution
- Slogan contest
- Shot video making
- Poster making
- MIME Show

Students from Biotechnology, B.A English, BCA, M.Sc Zoology, B.Sc (ISM), B.Com (CA) have taken part in the events enthusiastically.

The works of the slogan contest and poster making submitted by the contestants on behalf on World Suicide Prevention Day 2023