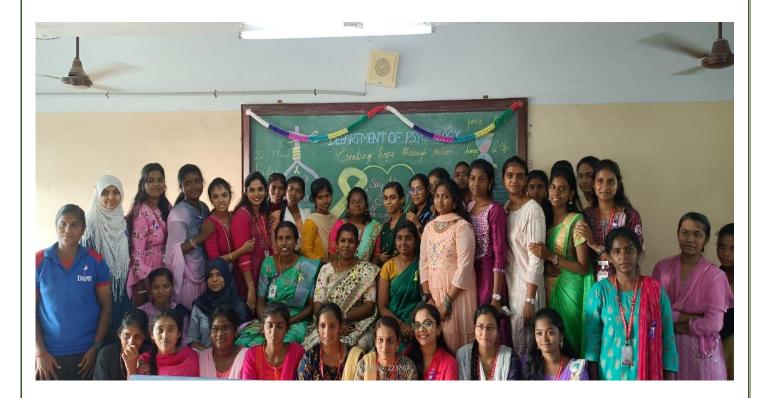

25/09/23 01:51 PM GMT +05:30

PRIZES AND CERTIFICATES FOR PARTICIPANTS WERE DISTRIBUTED ON 25.09.2023

GROUP PICTURE WITH THE PARTICIPANTS AT THE END OF PRIZE DISTRIBUTION ON 25.09.2023

GROUP PICTURE TAKEN WITH THE STUDENTS OF B.SC PSYCHOLOGY AT THE END OF THE SESSIONS ON 22.09.2023