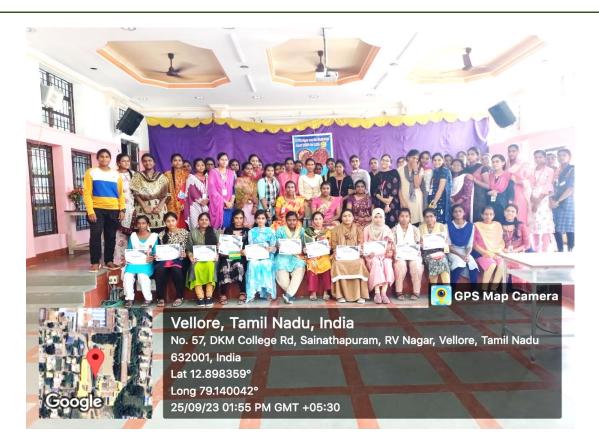

25/09/23 01:51 PM GMT +05:30

PRIZES AND CERTIFICATES FOR PARTICIPANTS WERE DISTRIBUTED ON 25.09.2023

GROUP PICTURE WITH THE PARTICIPANTS AT THE END OF PRIZE DISTRIBUTION ON 25.09.2023

GROUP PICTURE TAKEN WITH THE STUDENTS OF B.SC PSYCHOLOGY AT THE END OF THE SESSIONS ON 22.09.2023