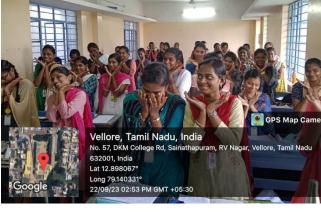

GPS Map Camera

Team 07:

Google

Ms.Yamuna Priya.A and team conducting World Suicide Prevention Awareness on 22.09.2023

Long 79.140614°

22/09/23 02:45 PM GMT +05:30

Vellore, Tamil Nadu, India No. 57, DKM College Rd, Sainathapuram, RV Nagar, Vellore, Tamil Nadu 632001, India Lat 12.898155° Long 79.140268° 22/09/23 01:13 PM GMT +05:30