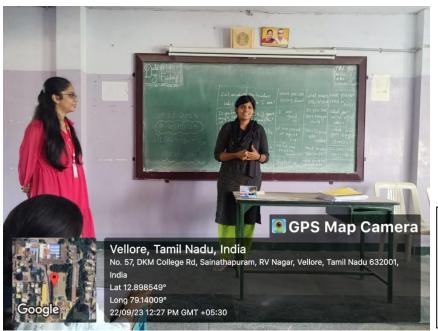

Ms. Shahida.N and team conducting projection techniques and various other activities to create suicide prevention awareness on 22.09.2023 Team 03:

Ms.Sadiya Tabassum and team is taking pledge on World Suicide Prevention Awareness session on 22.09.2023.