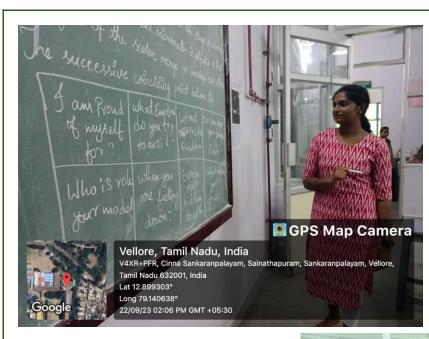

#### SELF AWARENESS SESSION

WSPD AWARENESS BULLETIN ON THE THEME "YOU CAN BE THE LIGHT" PASTED IN ALL THE NOTICE BOARDS ON 22.09.2023

1

Vellore, Tamil Nadu, India No. 57, DKM College Rd, Sainathapuram, RV Nagar, Vellore, Tamil Nadu 632001, India Lat 12.898328° Long 79.13991°