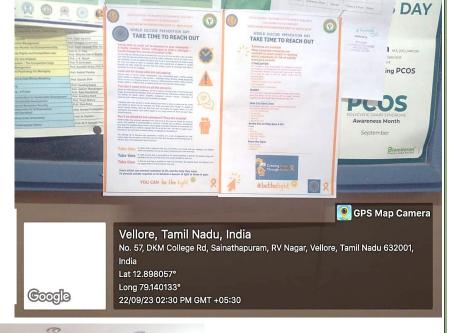

#### SELF AWARENESS SESSION

WSPD AWARENESS BULLETIN ON THE THEME "YOU CAN BE THE LIGHT" PASTED IN ALL THE NOTICE BOARDS ON 22.09.2023

1

Vellore, Tamil Nadu, India No. 57, DKM College Rd, Sainathapuram, RV Nagar, Vellore, Tamil Nadu 632001, India Lat 12.898328° Long 79.13991°