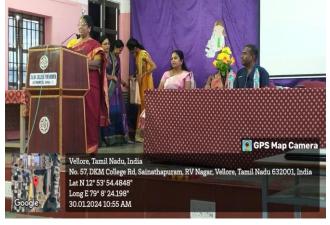

### HANDLING AND CARE OF LABORATORY ANIMALS IN ACCORDANCE WITH ETHICAL GUIDELINES PHOTOS

Inauguration Session

Welcome address by our Principal Mam

|      | DEMICLATER PO                                                                                 | OK RESEARCH AND I                     | NNOVATION & DEPARTME<br>BIOTECHNOLOGY      | NT OF BIOCHEMIST          | RY, MICROBIOL                                                                                                                                                                                                                                                                                                                                                                                                                                                                                                                                                                                                                                                                                                                                                                                                                                                                                                                                                                                                                                                                                                                                                                                                                                                                                                                                                                                                                                                                                                                                                                                                                                                                                                                                                                                                                                                                      | DGY &                |  |  |  |  |
|------|-----------------------------------------------------------------------------------------------|---------------------------------------|--------------------------------------------|---------------------------|------------------------------------------------------------------------------------------------------------------------------------------------------------------------------------------------------------------------------------------------------------------------------------------------------------------------------------------------------------------------------------------------------------------------------------------------------------------------------------------------------------------------------------------------------------------------------------------------------------------------------------------------------------------------------------------------------------------------------------------------------------------------------------------------------------------------------------------------------------------------------------------------------------------------------------------------------------------------------------------------------------------------------------------------------------------------------------------------------------------------------------------------------------------------------------------------------------------------------------------------------------------------------------------------------------------------------------------------------------------------------------------------------------------------------------------------------------------------------------------------------------------------------------------------------------------------------------------------------------------------------------------------------------------------------------------------------------------------------------------------------------------------------------------------------------------------------------------------------------------------------------|----------------------|--|--|--|--|
|      |                                                                                               |                                       | WORKSHOP ON                                |                           |                                                                                                                                                                                                                                                                                                                                                                                                                                                                                                                                                                                                                                                                                                                                                                                                                                                                                                                                                                                                                                                                                                                                                                                                                                                                                                                                                                                                                                                                                                                                                                                                                                                                                                                                                                                                                                                                                    |                      |  |  |  |  |
|      | HANDLING AND CARE OF LABORATORY ANIMALS IN ACCORDANCE WITH ETHICAL GUIDELINES FOR<br>RESEARCH |                                       |                                            |                           |                                                                                                                                                                                                                                                                                                                                                                                                                                                                                                                                                                                                                                                                                                                                                                                                                                                                                                                                                                                                                                                                                                                                                                                                                                                                                                                                                                                                                                                                                                                                                                                                                                                                                                                                                                                                                                                                                    |                      |  |  |  |  |
|      | REGISTRATION FORM (List of Participants) Date: 30.01.2024                                     |                                       |                                            |                           |                                                                                                                                                                                                                                                                                                                                                                                                                                                                                                                                                                                                                                                                                                                                                                                                                                                                                                                                                                                                                                                                                                                                                                                                                                                                                                                                                                                                                                                                                                                                                                                                                                                                                                                                                                                                                                                                                    |                      |  |  |  |  |
| S.No | Student Name                                                                                  | Department                            | College Name and Address                   | Mail - Id                 | Contact No.                                                                                                                                                                                                                                                                                                                                                                                                                                                                                                                                                                                                                                                                                                                                                                                                                                                                                                                                                                                                                                                                                                                                                                                                                                                                                                                                                                                                                                                                                                                                                                                                                                                                                                                                                                                                                                                                        | Signatur<br>(Rs.300/ |  |  |  |  |
| 11-  | Haringa S                                                                                     | I MRS Immunikagy<br>Service able 1933 | vers frelitite, chemical                   | haring alos ( uppearl     | 1786888149                                                                                                                                                                                                                                                                                                                                                                                                                                                                                                                                                                                                                                                                                                                                                                                                                                                                                                                                                                                                                                                                                                                                                                                                                                                                                                                                                                                                                                                                                                                                                                                                                                                                                                                                                                                                                                                                         | S. Jay               |  |  |  |  |
| 24   | T. Sowmiya                                                                                    | I ast Blottechnology                  | Mandbar Kewi Jain<br>College - Janjon toli | Soundya 4820040           | 13836662.80                                                                                                                                                                                                                                                                                                                                                                                                                                                                                                                                                                                                                                                                                                                                                                                                                                                                                                                                                                                                                                                                                                                                                                                                                                                                                                                                                                                                                                                                                                                                                                                                                                                                                                                                                                                                                                                                        | 1. smily             |  |  |  |  |
| 3-   | R. Nandhini                                                                                   | F BSC Biotecharding                   | Marculhan Kesari Jain.                     | narchurager Depail        | 8170589617                                                                                                                                                                                                                                                                                                                                                                                                                                                                                                                                                                                                                                                                                                                                                                                                                                                                                                                                                                                                                                                                                                                                                                                                                                                                                                                                                                                                                                                                                                                                                                                                                                                                                                                                                                                                                                                                         | Revendhi             |  |  |  |  |
| #-   | M. Asma Parroca                                                                               | 1                                     | 4 , 0                                      | allassing is a good.      | 7964265331                                                                                                                                                                                                                                                                                                                                                                                                                                                                                                                                                                                                                                                                                                                                                                                                                                                                                                                                                                                                                                                                                                                                                                                                                                                                                                                                                                                                                                                                                                                                                                                                                                                                                                                                                                                                                                                                         | -ns-tP-t             |  |  |  |  |
| 5    | k. Horiboyardhini                                                                             | 4                                     | tţ                                         | has showed in Kold good h | TADOGE HORE                                                                                                                                                                                                                                                                                                                                                                                                                                                                                                                                                                                                                                                                                                                                                                                                                                                                                                                                                                                                                                                                                                                                                                                                                                                                                                                                                                                                                                                                                                                                                                                                                                                                                                                                                                                                                                                                        | Harburnelle          |  |  |  |  |
| .6_  | His Shickwolnershini                                                                          | -                                     | Þ                                          | Salderadioastrib 5        | 8910198443                                                                                                                                                                                                                                                                                                                                                                                                                                                                                                                                                                                                                                                                                                                                                                                                                                                                                                                                                                                                                                                                                                                                                                                                                                                                                                                                                                                                                                                                                                                                                                                                                                                                                                                                                                                                                                                                         | develorindha         |  |  |  |  |
| A    | Nithega .                                                                                     | Richelsmology                         | Settion Both to to bady                    | Mile mitty = = 10 good    | MS3000 Mas                                                                                                                                                                                                                                                                                                                                                                                                                                                                                                                                                                                                                                                                                                                                                                                                                                                                                                                                                                                                                                                                                                                                                                                                                                                                                                                                                                                                                                                                                                                                                                                                                                                                                                                                                                                                                                                                         | NAU                  |  |  |  |  |
| Se-  | Maidegin                                                                                      | 6                                     |                                            | Mideg Bollesmail in       | All and a second s | Vaiden               |  |  |  |  |