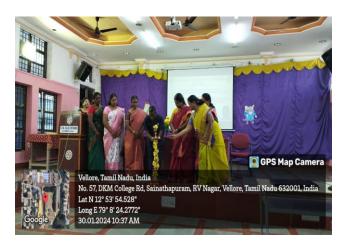

### HANDLING AND CARE OF LABORATORY ANIMALS IN ACCORDANCE WITH ETHICAL GUIDELINES PHOTOS

Inauguration Session

Welcome address by our Principal Mam

|      | DEMICLATER PO                                                                                 | OK RESEARCH AND I                     | NNOVATION & DEPARTME<br>BIOTECHNOLOGY      | NT OF BIOCHEMIST          | RY, MICROBIOL                                                                                                                                                                                                                                                                                                                                                                                                                                                                                                                                                                                                                                                                                                                                                                                                                                                                                                                                                                                                                                                                                                                                                                                                                                                                                                                                                                                                                                                                                                                                                                                                                                                                                                                                                                                                                                                                      | DGY &                |  |  |  |  |
|------|-----------------------------------------------------------------------------------------------|---------------------------------------|--------------------------------------------|---------------------------|------------------------------------------------------------------------------------------------------------------------------------------------------------------------------------------------------------------------------------------------------------------------------------------------------------------------------------------------------------------------------------------------------------------------------------------------------------------------------------------------------------------------------------------------------------------------------------------------------------------------------------------------------------------------------------------------------------------------------------------------------------------------------------------------------------------------------------------------------------------------------------------------------------------------------------------------------------------------------------------------------------------------------------------------------------------------------------------------------------------------------------------------------------------------------------------------------------------------------------------------------------------------------------------------------------------------------------------------------------------------------------------------------------------------------------------------------------------------------------------------------------------------------------------------------------------------------------------------------------------------------------------------------------------------------------------------------------------------------------------------------------------------------------------------------------------------------------------------------------------------------------|----------------------|--|--|--|--|
|      |                                                                                               |                                       | WORKSHOP ON                                |                           |                                                                                                                                                                                                                                                                                                                                                                                                                                                                                                                                                                                                                                                                                                                                                                                                                                                                                                                                                                                                                                                                                                                                                                                                                                                                                                                                                                                                                                                                                                                                                                                                                                                                                                                                                                                                                                                                                    |                      |  |  |  |  |
|      | HANDLING AND CARE OF LABORATORY ANIMALS IN ACCORDANCE WITH ETHICAL GUIDELINES FOR<br>RESEARCH |                                       |                                            |                           |                                                                                                                                                                                                                                                                                                                                                                                                                                                                                                                                                                                                                                                                                                                                                                                                                                                                                                                                                                                                                                                                                                                                                                                                                                                                                                                                                                                                                                                                                                                                                                                                                                                                                                                                                                                                                                                                                    |                      |  |  |  |  |
|      | REGISTRATION FORM (List of Participants) Date: 30.01.2024                                     |                                       |                                            |                           |                                                                                                                                                                                                                                                                                                                                                                                                                                                                                                                                                                                                                                                                                                                                                                                                                                                                                                                                                                                                                                                                                                                                                                                                                                                                                                                                                                                                                                                                                                                                                                                                                                                                                                                                                                                                                                                                                    |                      |  |  |  |  |
| S.No | Student Name                                                                                  | Department                            | College Name and Address                   | Mail - Id                 | Contact No.                                                                                                                                                                                                                                                                                                                                                                                                                                                                                                                                                                                                                                                                                                                                                                                                                                                                                                                                                                                                                                                                                                                                                                                                                                                                                                                                                                                                                                                                                                                                                                                                                                                                                                                                                                                                                                                                        | Signatur<br>(Rs.300/ |  |  |  |  |
| 11-  | Haringa S                                                                                     | I MRS Immunikagy<br>Service able 1933 | vers frelitite, chemical                   | haring alos ( uppearl     | 1786888149                                                                                                                                                                                                                                                                                                                                                                                                                                                                                                                                                                                                                                                                                                                                                                                                                                                                                                                                                                                                                                                                                                                                                                                                                                                                                                                                                                                                                                                                                                                                                                                                                                                                                                                                                                                                                                                                         | S. Jay               |  |  |  |  |
| 24   | T. Sowmiya                                                                                    | I ast Blottechnology                  | Mandbar Kewi Jain<br>College - Janjon toli | Soundya 4820040           | 13836662.80                                                                                                                                                                                                                                                                                                                                                                                                                                                                                                                                                                                                                                                                                                                                                                                                                                                                                                                                                                                                                                                                                                                                                                                                                                                                                                                                                                                                                                                                                                                                                                                                                                                                                                                                                                                                                                                                        | 1. smily             |  |  |  |  |
| 3-   | R. Nandhini                                                                                   | F BSC Biotecharding                   | Marculhan Kesari Jain.                     | narchurager Depail        | 8170589617                                                                                                                                                                                                                                                                                                                                                                                                                                                                                                                                                                                                                                                                                                                                                                                                                                                                                                                                                                                                                                                                                                                                                                                                                                                                                                                                                                                                                                                                                                                                                                                                                                                                                                                                                                                                                                                                         | Revendhi             |  |  |  |  |
| #-   | M. Asma Parroca                                                                               | 1                                     | 4 , 0                                      | allassing is a good.      | 7964265331                                                                                                                                                                                                                                                                                                                                                                                                                                                                                                                                                                                                                                                                                                                                                                                                                                                                                                                                                                                                                                                                                                                                                                                                                                                                                                                                                                                                                                                                                                                                                                                                                                                                                                                                                                                                                                                                         | -ns-tP-t             |  |  |  |  |
| 5    | k. Horiboyardhini                                                                             | 4                                     | tţ                                         | has showed in Kold good h | TADOGE HORE                                                                                                                                                                                                                                                                                                                                                                                                                                                                                                                                                                                                                                                                                                                                                                                                                                                                                                                                                                                                                                                                                                                                                                                                                                                                                                                                                                                                                                                                                                                                                                                                                                                                                                                                                                                                                                                                        | Harburnelle          |  |  |  |  |
| .6_  | His Shickwolnershini                                                                          | -                                     | Þ                                          | Salderadioastrib 5        | 8910198443                                                                                                                                                                                                                                                                                                                                                                                                                                                                                                                                                                                                                                                                                                                                                                                                                                                                                                                                                                                                                                                                                                                                                                                                                                                                                                                                                                                                                                                                                                                                                                                                                                                                                                                                                                                                                                                                         | develorindha         |  |  |  |  |
| A    | Nithega .                                                                                     | Richelsmology                         | Settion Both to to bady                    | Mile mitty = = 10 good    | MS3000 Mas                                                                                                                                                                                                                                                                                                                                                                                                                                                                                                                                                                                                                                                                                                                                                                                                                                                                                                                                                                                                                                                                                                                                                                                                                                                                                                                                                                                                                                                                                                                                                                                                                                                                                                                                                                                                                                                                         | NAU                  |  |  |  |  |
| Se-  | Maidegin                                                                                      | 6                                     |                                            | Mideg Bollesmail in       | All and a second s | Vaiden               |  |  |  |  |