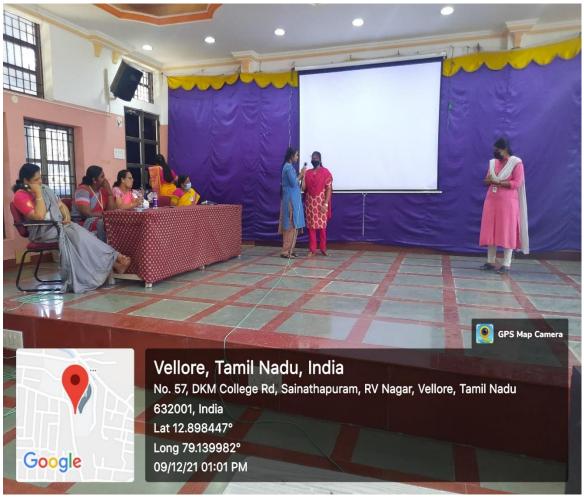

## Report on Quiz Competition DATE: 09.10.21

In commemoration of Golden Jubilee year celebrations, Department of Commerce organized Quiz on 09<sup>th</sup> December2021 at D-Block Conference Hall. The quiz programme commenced with welcome address by Dr.A.Sudarvizhi, Assistant Professor of Commerce. Dr.T.Bharathi, Assistant Professor in commerce acted as person incharge for running the process of the quiz programme. Dr.G.Bhavani, Dr.K.Vinithi and S.Gayathri, Assistant professors of Commerce were the technical supporters of the programme. Dr.R.Banumathy and Dr.R.Radjavally, Associate Professor and Assistant Professors of Economics respectively acted as the Judges of the Panel. They decided the winners and announced the winners to the audience. At the end of the programme the prizes were distributed to the winners and runners by Dr.R.Banumathy, Associate Professor and Head, Department of Economics and Ms.D.Vijaya Nirmala, Head, Department of Commerce of Evening stream.

The quiz consists of six rounds viz personality identification, logo identification, AD-ZAP, General Commerce, Rapid fire and Business quiz. Rules and regulations of the quiz were explained at the beginning.