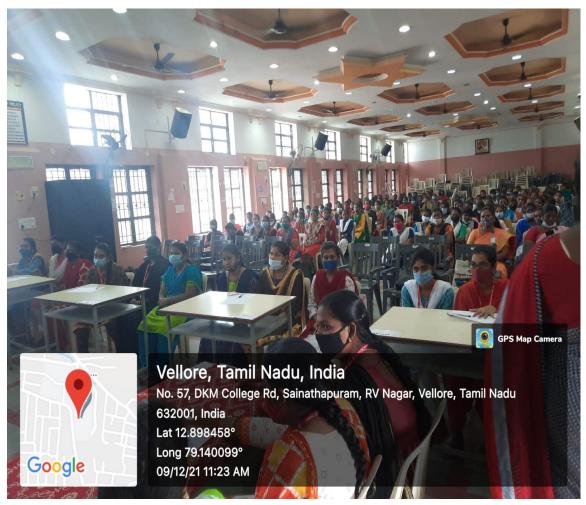

Fifteen Under graduate and Post graduate students of Departments of Commerce and Commerce with Computer Applications participated in the programme.

The Winners who captured the first three places are as follows.