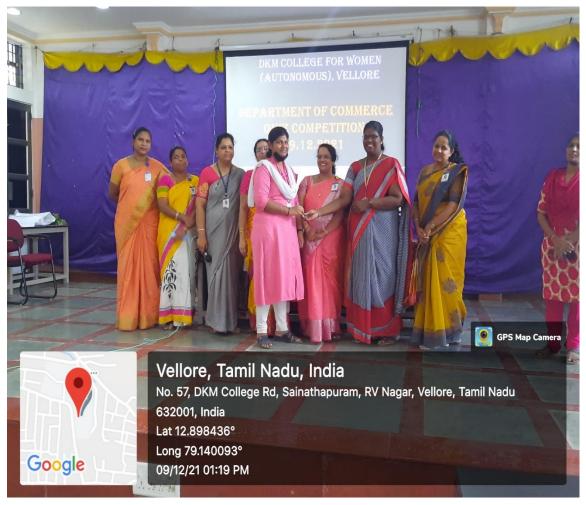

## Report on Quiz Competition DATE: 09.10.21

In commemoration of Golden Jubilee year celebrations, Department of Commerce organized Quiz on 09<sup>th</sup> December2021 at D-Block Conference Hall. The quiz programme commenced with welcome address by Dr.A.Sudarvizhi, Assistant Professor of Commerce. Dr.T.Bharathi, Assistant Professor in commerce acted as person incharge for running the process of the quiz programme. Dr.G.Bhavani, Dr.K.Vinithi and S.Gayathri, Assistant professors of Commerce were the technical supporters of the programme. Dr.R.Banumathy and Dr.R.Radjavally, Associate Professor and Assistant Professors of Economics respectively acted as the Judges of the Panel. They decided the winners and announced the winners to the audience. At the end of the programme the prizes were distributed to the winners and runners by Dr.R.Banumathy, Associate Professor and Head, Department of Economics and Ms.D.Vijaya Nirmala, Head, Department of Commerce of Evening stream.

## PHOTOGRAPHIC EVIDENCES