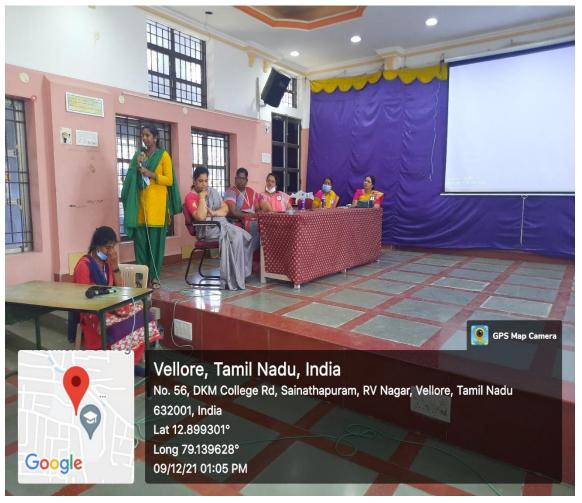

## PHOTOGRAPHIC EVIDENCES

## Report on Quiz Competition DATE: 09.10.21

In commemoration of Golden Jubilee year celebrations, Department of Commerce organized Quiz on 09<sup>th</sup> December2021 at D-Block Conference Hall. The quiz programme commenced with welcome address by Dr.A.Sudarvizhi, Assistant Professor of Commerce. Dr.T.Bharathi, Assistant Professor in commerce acted as person incharge for running the process of the quiz programme. Dr.G.Bhavani, Dr.K.Vinithi and S.Gayathri, Assistant professors of Commerce were the technical supporters of the programme. Dr.R.Banumathy and Dr.R.Radjavally, Associate Professor and Assistant Professors of Economics respectively acted as the Judges of the Panel. They decided the winners and announced the winners to the audience. At the end of the programme the prizes were distributed to the winners and runners by Dr.R.Banumathy, Associate Professor and Head, Department of Economics and Ms.D.Vijaya Nirmala, Head, Department of Commerce of Evening stream.