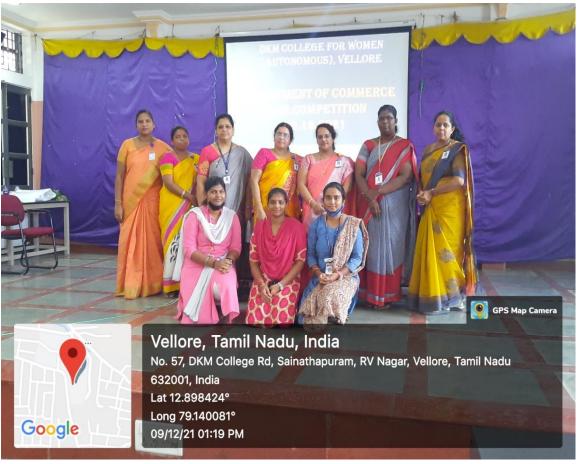

## Report on Quiz Competition DATE: 09.10.21

In commemoration of Golden Jubilee year celebrations, Department of Commerce organized Quiz on 09<sup>th</sup> December2021 at D-Block Conference Hall. The quiz programme commenced with welcome address by Dr.A.Sudarvizhi, Assistant Professor of Commerce. Dr.T.Bharathi, Assistant Professor in commerce acted as person incharge for running the process of the quiz programme. Dr.G.Bhavani, Dr.K.Vinithi and S.Gayathri, Assistant professors of Commerce were the technical supporters of the programme. Dr.R.Banumathy and Dr.R.Radjavally, Associate Professor and Assistant Professors of Economics respectively acted as the Judges of the Panel. They decided the winners and announced the winners to the audience. At the end of the programme the prizes were distributed to the winners and runners by Dr.R.Banumathy, Associate Professor and Head, Department of Economics and Ms.D.Vijaya Nirmala, Head, Department of Commerce of Evening stream.

## PHOTOGRAPHIC EVIDENCES