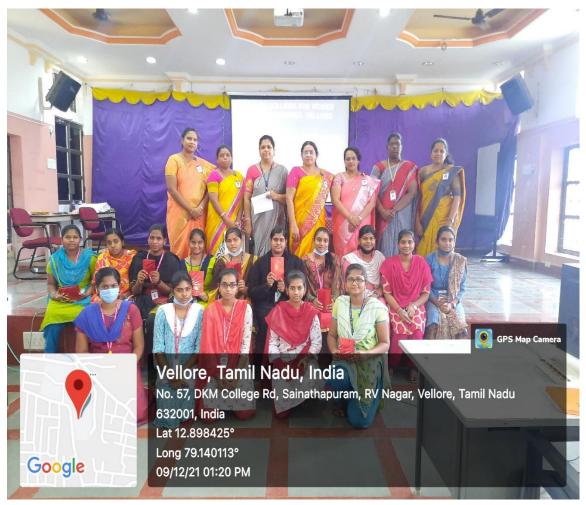

Fifteen Under graduate and Post graduate students of Departments of Commerce and Commerce with Computer Applications participated in the programme.

The Winners who captured the first three places are as follows.

## PHOTOGRAPHIC EVIDENCES