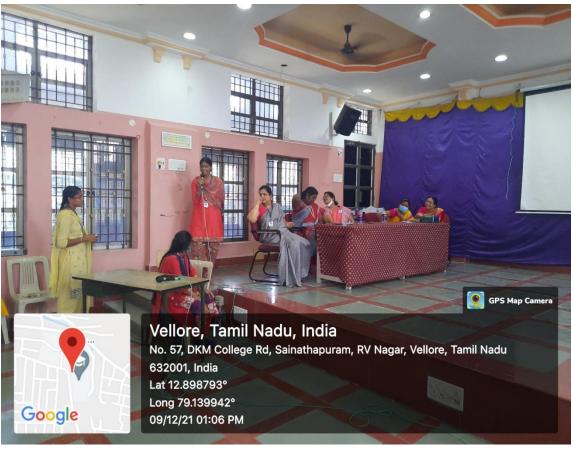

## PHOTOGRAPHIC EVIDENCES

## Report on Quiz Competition DATE: 09.10.21

In commemoration of Golden Jubilee year celebrations, Department of Commerce organized Quiz on 09<sup>th</sup> December2021 at D-Block Conference Hall. The quiz programme commenced with welcome address by Dr.A.Sudarvizhi, Assistant Professor of Commerce. Dr.T.Bharathi, Assistant Professor in commerce acted as person incharge for running the process of the quiz programme. Dr.G.Bhavani, Dr.K.Vinithi and S.Gayathri, Assistant professors of Commerce were the technical supporters of the programme. Dr.R.Banumathy and Dr.R.Radjavally, Associate Professor and Assistant Professors of Economics respectively acted as the Judges of the Panel. They decided the winners and announced the winners to the audience. At the end of the programme the prizes were distributed to the winners and runners by Dr.R.Banumathy, Associate Professor and Head, Department of Economics and Ms.D.Vijaya Nirmala, Head, Department of Commerce of Evening stream.