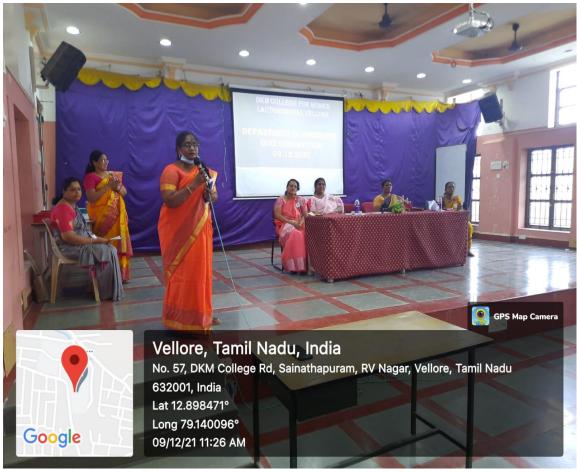

## Report on Quiz Competition DATE: 09.10.21

In commemoration of Golden Jubilee year celebrations, Department of Commerce organized Quiz on 09<sup>th</sup> December2021 at D-Block Conference Hall. The quiz programme commenced with welcome address by Dr.A.Sudarvizhi, Assistant Professor of Commerce. Dr.T.Bharathi, Assistant Professor in commerce acted as person incharge for running the process of the quiz programme. Dr.G.Bhavani, Dr.K.Vinithi and S.Gayathri, Assistant professors of Commerce were the technical supporters of the programme. Dr.R.Banumathy and Dr.R.Radjavally, Associate Professor and Assistant Professors of Economics respectively acted as the Judges of the Panel. They decided the winners and announced the winners to the audience. At the end of the programme the prizes were distributed to the winners and runners by Dr.R.Banumathy, Associate Professor and Head, Department of Economics and Ms.D.Vijaya Nirmala, Head, Department of Commerce of Evening stream.

## PHOTOGRAPHIC EVIDENCES