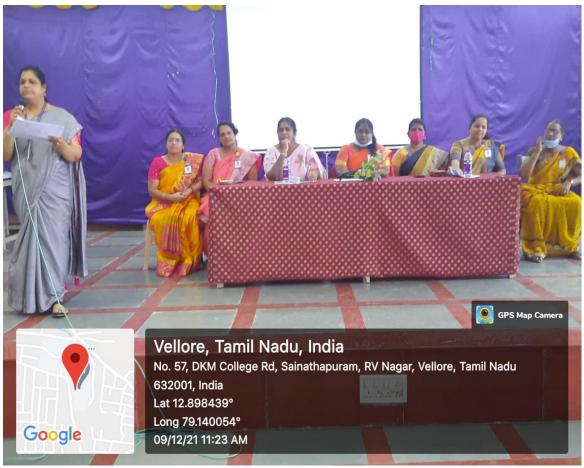

## Report on Quiz Competition DATE: 09.10.21

In commemoration of Golden Jubilee year celebrations, Department of Commerce organized Quiz on 09<sup>th</sup> December2021 at D-Block Conference Hall. The quiz programme commenced with welcome address by Dr.A.Sudarvizhi, Assistant Professor of Commerce. Dr.T.Bharathi, Assistant Professor in commerce acted as person incharge for running the process of the quiz programme. Dr.G.Bhavani, Dr.K.Vinithi and S.Gayathri, Assistant professors of Commerce were the technical supporters of the programme. Dr.R.Banumathy and Dr.R.Radjavally, Associate Professor and Assistant Professors of Economics respectively acted as the Judges of the Panel. They decided the winners and announced the winners to the audience. At the end of the programme the prizes were distributed to the winners and runners by Dr.R.Banumathy, Associate Professor and Head, Department of Economics and Ms.D.Vijaya Nirmala, Head, Department of Commerce of Evening stream.