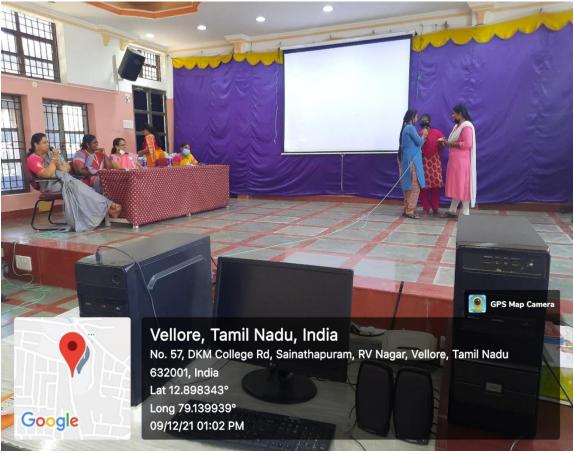

## Report on Quiz Competition DATE: 09.10.21

In commemoration of Golden Jubilee year celebrations, Department of Commerce organized Quiz on 09<sup>th</sup> December2021 at D-Block Conference Hall. The quiz programme commenced with welcome address by Dr.A.Sudarvizhi, Assistant Professor of Commerce. Dr.T.Bharathi, Assistant Professor in commerce acted as person incharge for running the process of the quiz programme. Dr.G.Bhavani, Dr.K.Vinithi and S.Gayathri, Assistant professors of Commerce were the technical supporters of the programme. Dr.R.Banumathy and Dr.R.Radjavally, Associate Professor and Assistant Professors of Economics respectively acted as the Judges of the Panel. They decided the winners and announced the winners to the audience. At the end of the programme the prizes were distributed to the winners and runners by Dr.R.Banumathy, Associate Professor and Head, Department of Economics and Ms.D.Vijaya Nirmala, Head, Department of Commerce of Evening stream.

The quiz consists of six rounds viz personality identification, logo identification, AD-ZAP, General Commerce, Rapid fire and Business quiz. Rules and regulations of the quiz were explained at the beginning.