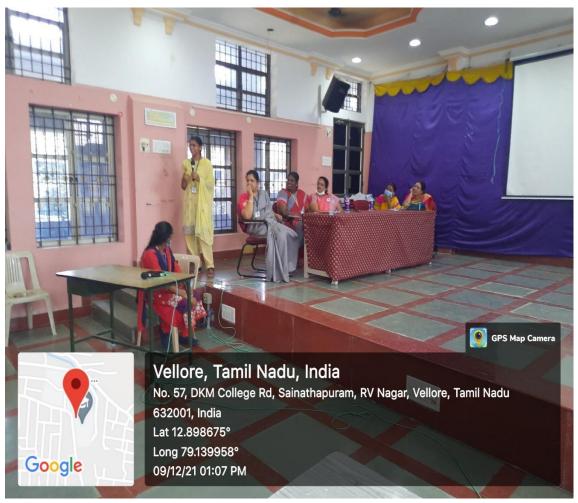

## PHOTOGRAPHIC EVIDENCES

## Report on Quiz Competition DATE: 09.10.21

In commemoration of Golden Jubilee year celebrations, Department of Commerce organized Quiz on 09<sup>th</sup> December2021 at D-Block Conference Hall. The quiz programme commenced with welcome address by Dr.A.Sudarvizhi, Assistant Professor of Commerce. Dr.T.Bharathi, Assistant Professor in commerce acted as person incharge for running the process of the quiz programme. Dr.G.Bhavani, Dr.K.Vinithi and S.Gayathri, Assistant professors of Commerce were the technical supporters of the programme. Dr.R.Banumathy and Dr.R.Radjavally, Associate Professor and Assistant Professors of Economics respectively acted as the Judges of the Panel. They decided the winners and announced the winners to the audience. At the end of the programme the prizes were distributed to the winners and runners by Dr.R.Banumathy, Associate Professor and Head, Department of Economics and Ms.D.Vijaya Nirmala, Head, Department of Commerce of Evening stream.